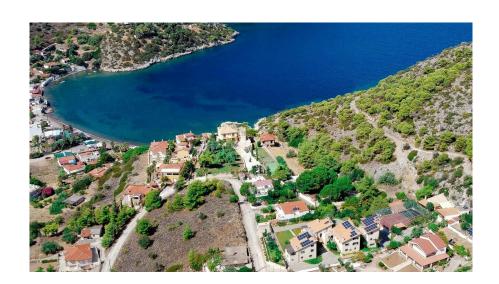

## WONDERFUL RESIDENTIAL COMPLEX | LOUTRAKI, CORINTHIA, **CORINTHIA**

A great property, which is located in the area of Schinos, a guiet area just outside Loutraki.

The 720sq.m. property is built on a plot of 2,815sq.m. and consists of 5 apartments and 5 maisonettes. All residences consist of a living area and a kitchen, as well as 2/3 bedrooms each. In total there are 27 bedrooms between them and 16 bathrooms.

Outdoors there is a basket and tennis court, 10 parking places and it is possible to build a 5X10 swimming pool.

A great residential complex, walking distance to the beach of Schinos, near Loutraki.

PLOT: 2815 m<sup>2</sup>