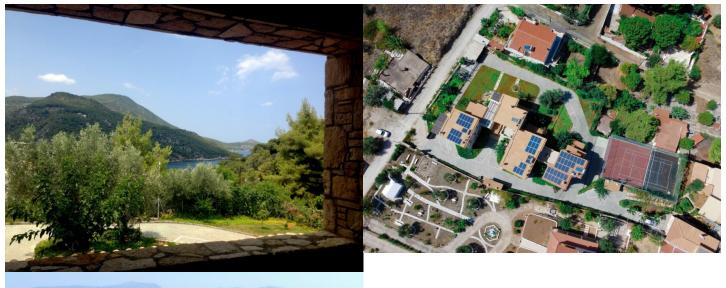

## WONDERFUL RESIDENTIAL COMPLEX | LOUTRAKI, CORINTHIA, **CORINTHIA**

A great property, which is located in the area of Schinos, a guiet area just outside Loutraki.

The 720sq.m. property is built on a plot of 2,815sq.m. and consists of 5 apartments and 5 maisonettes. All residences consist of a living area and a kitchen, as well as 2/3 bedrooms each. In total there are 27 bedrooms between them and 16 bathrooms.

Outdoors there is a basket and tennis court, 10 parking places and it is possible to build a 5X10 swimming pool.

A great residential complex, walking distance to the beach of Schinos, near Loutraki.

PLOT: 2815 m<sup>2</sup>

BUILDING AREA: 720 m<sup>2</sup>

BEDROOMS: 27

Fireplace **Parking** Sea view Walking distance to the beach

This property is presented by

Mrs. Marika Dimitriadou +30 6977 444 880 m.dimitriadou@barnes-international.com