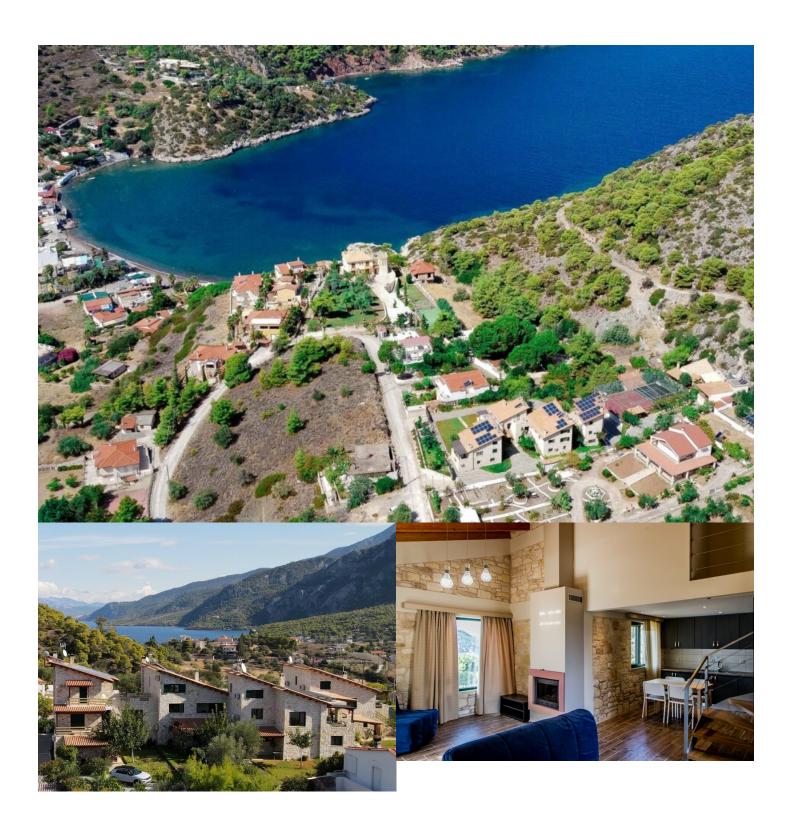

## WONDERFUL RESIDENTIAL COMPLEX | LOUTRAKI, CORINTHIA, **CORINTHIA**

A great property, which is located in the area of Schinos, a guiet area just outside Loutraki.

The 720sq.m. property is built on a plot of 2,815sq.m. and consists of 5 apartments and 5 maisonettes. All residences consist of a living area and a kitchen, as well as 2/3 bedrooms each. In total there are 27 bedrooms between them and 16 bathrooms.

Outdoors there is a basket and tennis court, 10 parking places and it is possible to build a 5X10 swimming pool.

A great residential complex, walking distance to the beach of Schinos, near Loutraki.

PLOT: 2815 m<sup>2</sup>

BUILDING AREA: 720 m<sup>2</sup>

BEDROOMS: 27

Fireplace **Parking** Sea view Walking distance to the beach

This property is presented by

Mrs. Marika Dimitriadou +30 6977 444 880 m.dimitriadou@barnes-international.com