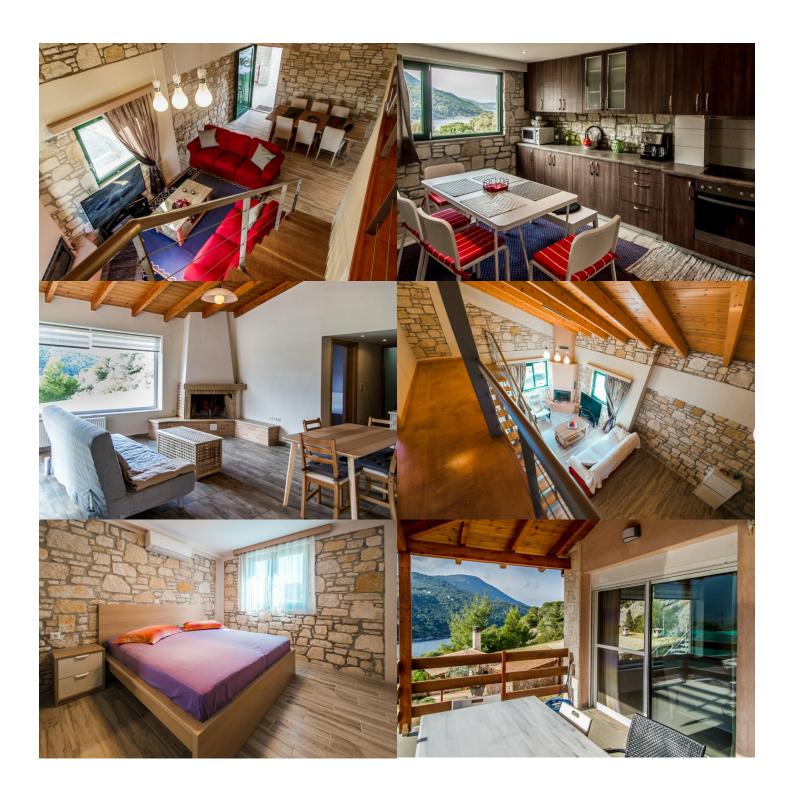

## WONDERFUL RESIDENTIAL COMPLEX | LOUTRAKI, CORINTHIA, **CORINTHIA**

A great property, which is located in the area of Schinos, a guiet area just outside Loutraki.

The 720sq.m. property is built on a plot of 2,815sq.m. and consists of 5 apartments and 5 maisonettes. All residences consist of a living area and a kitchen, as well as 2/3 bedrooms each. In total there are 27 bedrooms between them and 16 bathrooms.

Outdoors there is a basket and tennis court, 10 parking places and it is possible to build a 5X10 swimming pool.

A great residential complex, walking distance to the beach of Schinos, near Loutraki.

PLOT: 2815 m<sup>2</sup>

BUILDING AREA: 720 m<sup>2</sup>

BEDROOMS: 27

Fireplace **Parking** Sea view Walking distance to the beach

This property is presented by

Mrs. Marika Dimitriadou +30 6977 444 880 m.dimitriadou@barnes-international.com