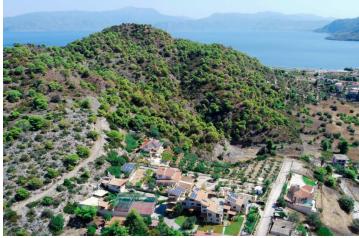

## WONDERFUL RESIDENTIAL COMPLEX | LOUTRAKI, CORINTHIA, **CORINTHIA**

A great property, which is located in the area of Schinos, a guiet area just outside Loutraki.

The 720sq.m. property is built on a plot of 2,815sq.m. and consists of 5 apartments and 5 maisonettes. All residences consist of a living area and a kitchen, as well as 2/3 bedrooms each. In total there are 27 bedrooms between them and 16 bathrooms.

Outdoors there is a basket and tennis court, 10 parking places and it is possible to build a 5X10 swimming pool.

A great residential complex, walking distance to the beach of Schinos, near Loutraki.

PLOT: 2815 m<sup>2</sup>