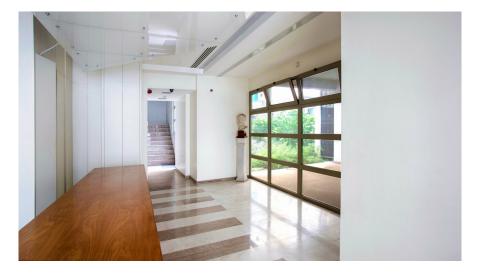

## STRIKING OFFICE BUILDING | AMPELOKIPOI, ATHENS, AMPELOKIPOI

A contemporary and flawlessly maintained prime office building, strategically located between Mesogeion and Kifisias Avenues.

The property was built in 2008 and it is divided among three Lower Ground floors, one Ground level and seven Upper-Ground floors totaling 1430sq.m.. The three LG floors measure 208sq.m. each, the G floor is 100sq.m., floors 1 – 4 measure 120sq.m., floor 5 is 100sq.m., floor 6 is 80sq.m., and floor 7 is 50sq.m..

Features and amenities include: 12 underground parking spaces, 3 ground parking spaces, independent heating and cooling across all floors, a fire safety system with sprinklers, a car elevator, a fully integrated calling center and CCTV system, marble floors, as well as double glazed windows with plenty of natural light.

The building was originally erected by the owners for personal use, and as such no expense was spared in terms of construction materials, amenities and technological infrastructure.

The asset's condition and location allow for strong tenant appeal making it an attractive investment opportunity for a yield-seeking real estate investor as well as for a potential owner-occupier.