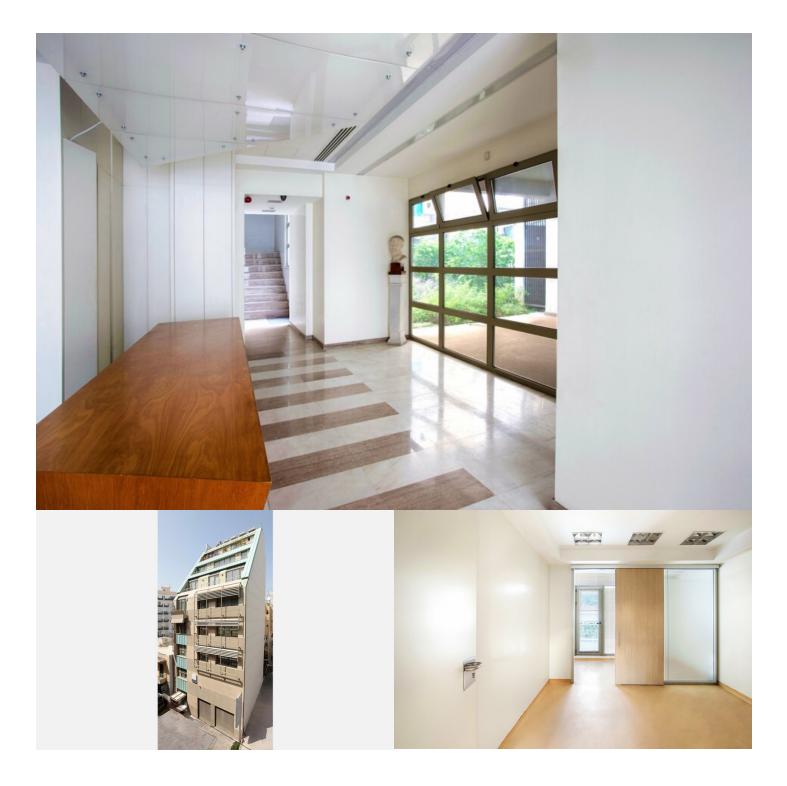

## STRIKING OFFICE BUILDING | AMPELOKIPOI, ATHENS, AMPELOKIPOI

A contemporary and flawlessly maintained prime office building, strategically located between Mesogeion and Kifisias Avenues.

The property was built in 2008 and it is divided among three Lower Ground floors, one Ground level and seven Upper-Ground floors totaling 1430sq.m.. The three LG floors measure 208sq.m. each, the G floor is 100sq.m., floors 1 – 4 measure 120sq.m., floor 5 is 100sq.m., floor 6 is 80sq.m., and floor 7 is 50sq.m..

Features and amenities include: 12 underground parking spaces, 3 ground parking spaces, independent heating and cooling across all floors, a fire safety system with sprinklers, a car elevator, a fully integrated calling center and CCTV system, marble floors, as well as double glazed windows with plenty of natural light.

The building was originally erected by the owners for personal use, and as such no expense was spared in terms of construction materials, amenities and technological infrastructure.

The asset's condition and location allow for strong tenant appeal making it an attractive investment opportunity for a yield-seeking real estate investor as well as for a potential owner-occupier.