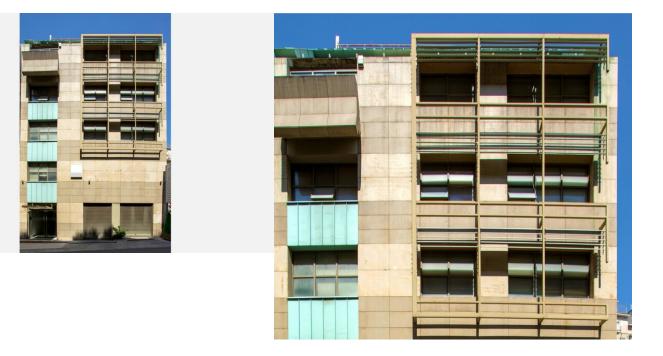

## STRIKING OFFICE BUILDING | AMPELOKIPOI, ATHENS, AMPELOKIPOI

A contemporary and flawlessly maintained prime office building, strategically located between Mesogeion and Kifisias Avenues.

The property was built in 2008 and it is divided among three Lower Ground floors, one Ground level and seven Upper-Ground floors totaling 1430sq.m.. The three LG floors measure 208sq.m. each, the G floor is 100sq.m., floors 1 – 4 measure 120sq.m., floor 5 is 100sq.m., floor 6 is 80sq.m., and floor 7 is 50sq.m..

The building was originally erected by the owners for personal use, and as such no expense was spared in terms of construction materials, amenities and technological infrastructure.

The asset's condition and location allow for strong tenant appeal making it an attractive investment opportunity for a yield-seeking real estate investor as well as for a potential owner-occupier.