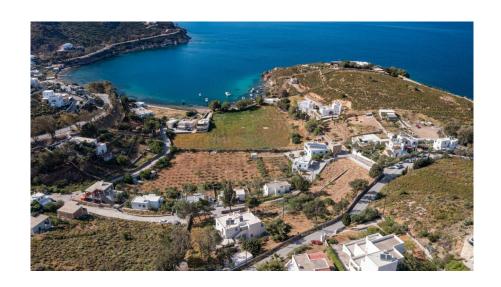

## SEAVIEW PROPERTY FOR INVESTMENT | PATMOS ISLAND, PATMOS

A beautiful property with a wonderful sea view, in the picturesque Sapsila of Patmos, very close to Skala.

The property is built on a plot of 2,000sq.m., just 2' walking distance from the beach.