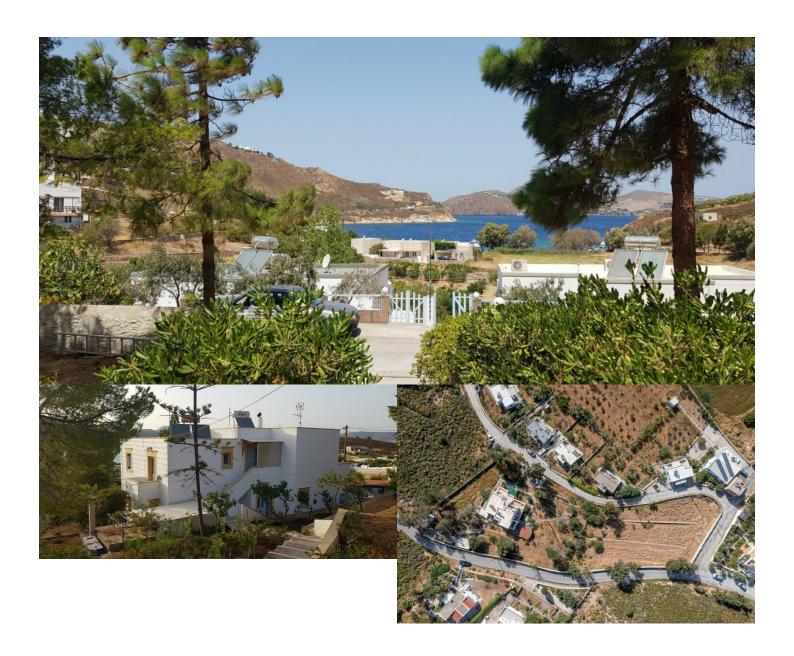

## SEAVIEW PROPERTY FOR INVESTMENT | PATMOS ISLAND, PATMOS

A beautiful property with a wonderful sea view, in the picturesque Sapsila of Patmos, very close to Skala.

The property is built on a plot of 2,000sq.m., just 2' walking distance from the beach.

The main residence of 235sq.m. is developed in 2 levels and it consists of a 40sq.m studio.

In addition, there is an independent studio of 18sq.m.

All balconies and outdoor areas offer excellent sea views.

Also, the property features a BBQ area overlooking the sea, 3 parking spaces, a storage room and a well for water autonomy.

It is in need for radical renovation and it offers a building factor of 0.8 for commercial use and 0.2 for residence.