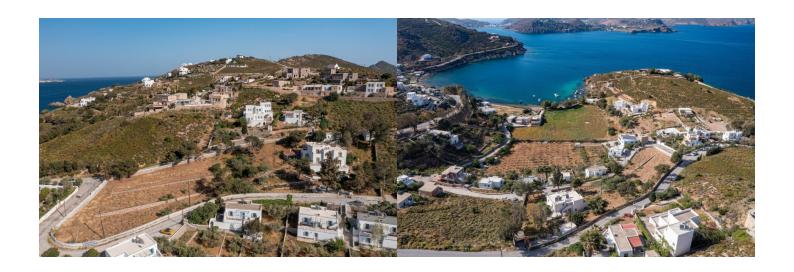

## SEAVIEW PROPERTY FOR INVESTMENT | PATMOS ISLAND, PATMOS

A beautiful property with a wonderful sea view, in the picturesque Sapsila of Patmos, very close to Skala.

The property is built on a plot of 2,000sq.m., just 2' walking distance from the beach.

The main residence of 235sq.m. is developed in 2 levels and it consists of a 40sq.m studio.

In addition, there is an independent studio of 18sq.m.

All balconies and outdoor areas offer excellent sea views.

Also, the property features a BBQ area overlooking the sea, 3 parking spaces, a storage room and a well for water autonomy.

It is in need for radical renovation and it offers a building factor of 0.8 for commercial use and 0.2 for residence.

A wonderful investment opportunity in one of the most beautiful coastal areas of Patmos.

PLOT: 2000 m<sup>2</sup>

BUILDING AREA: 235 m<sup>2</sup>

LEVELS: 2 BEDROOMS: 6

**BBQ Parking** Sea view Storage room Walking distance to the beach