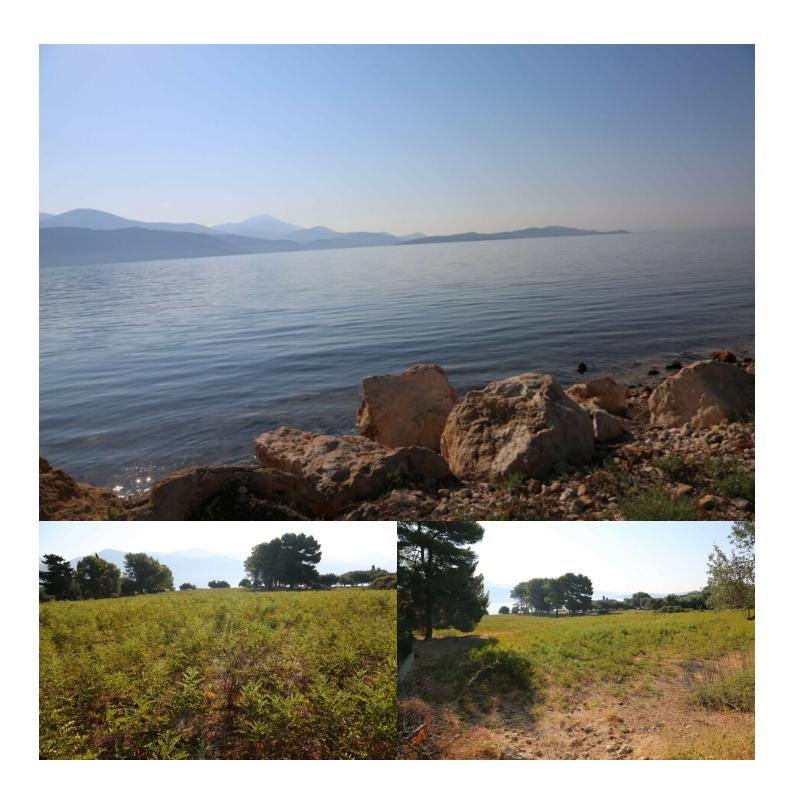

## SEASIDE PLOT | KEFALONIA ISLAND, KEFALONIA

A unique plot 12,000 sq.m. with direct access to the beach, in the greater area of Lixouri on the green island of Kefalonia.

The plot is located at a close distance from beautiful beaches and from the picturesque center of Lixouri. This wonderful plot offers unobstructed sea views with 70meters frontage on the beach and is allowed to build up to 320sq.m.

A wonderful opportunity suitable for investment or for private residence.

PLOT: 12000 m<sup>2</sup>

Excellent location Sea view Walking distance to the beach

This property is presented by

Mrs. Marika Dimitriadou +30 6977 444 880 m.dimitriadou@barnes-international.com