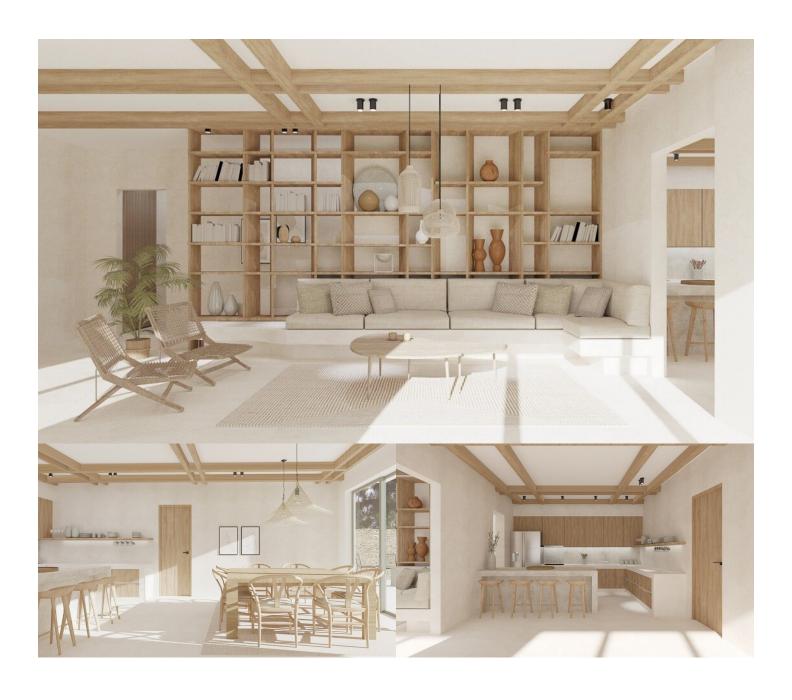

The main level includes an open plan living/dining area with large openings, a kitchen with a pantry room, 2 en-suite bedrooms and a W.C. On the same level there is a guest room with its own bathroom and independent entrance, while all spaces of the house provide access to the beautiful outdoor area.