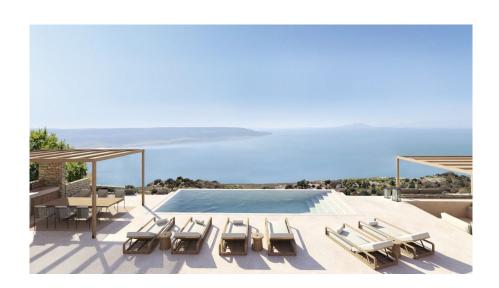

## SEA VIEW LUXURY RESIDENCE | KEA ISLAND, KEA

A stunning, modern residence with a fantastic sea view, in a complex of three luxury residences in Ioulida, in Kea Island.

This house of exceptional aesthetics occupies a total of 179sq. m., sitting on a plot of 1,113sq. m. and is developed in 2 levels. Built with stone, the house harmonizes with the Cycladic landscape, while it is located in a privileged spot close to the Chora of the island.

On the upper level there are 2 additional en-suite bedrooms, each with its own terrace, enjoying the stunning view.

The exquisitely landscaped surrounding area, with a variety of plants, offers an impressive infinity pool, a semi-outdoor seating/dining area with a BBQ, as well as 3 parking spaces.