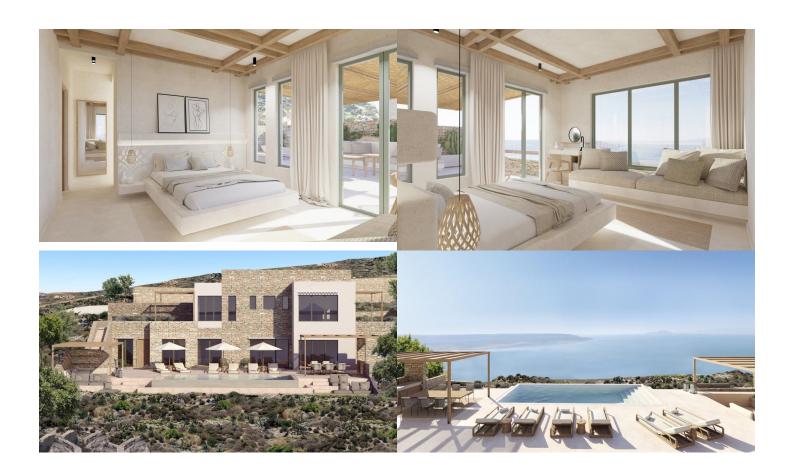

On the upper level there are 2 additional en-suite bedrooms, each with its own terrace, enjoying the stunning view.

The exquisitely landscaped surrounding area, with a variety of plants, offers an impressive infinity pool, a semi-outdoor seating/dining area with a BBQ, as well as 3 parking spaces.

## SEA VIEW LUXURY RESIDENCE | KEA ISLAND, KEA

A stunning, modern residence with a fantastic sea view, in a complex of three luxury residences in Ioulida, in Kea Island.

This house of exceptional aesthetics occupies a total of 179sq. m., sitting on a plot of 1,113sq. m. and is developed in 2 levels. Built with stone, the house harmonizes with the Cycladic landscape, while it is located in a privileged spot close to the Chora of the island.