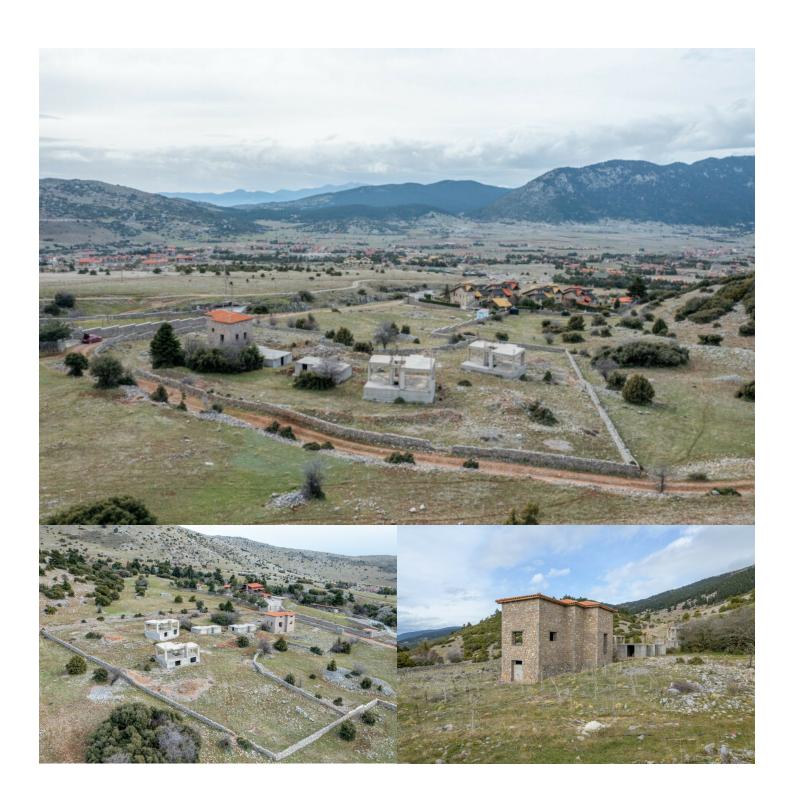

## PRIVILEGED RESIDENTIAL COMPLEX | PARNASSOS, CENTRAL GREECE, ARACHOVA

An unfinished traditional residential complex with beautiful views in the area of Livadi, in Parnassos.

The property offers a total of 570sq.m. and it is located on a plot of 5,100sq.m.

The complex consists of 5 unfinished maisonettes, three of which are 90sq.m. and the other two are 150sq.m.

The property offers an unobstructed view in the picturesque landscape and the mountains.

An excellent choice, ideal for investment, in the beautiful area of Livadi, in Parnassos Mountain.