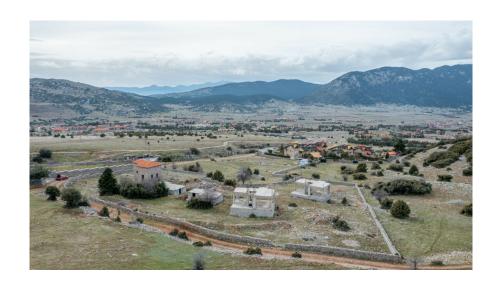

## PRIVILEGED RESIDENTIAL COMPLEX | PARNASSOS, CENTRAL GREECE, ARACHOVA

An unfinished traditional residential complex with beautiful views in the area of Livadi, in Parnassos.

The property offers a total of 570sq.m. and it is located on a plot of 5,100sq.m.

The complex consists of 5 unfinished maisonettes, three of which are 90sq.m. and the other two are 150sq.m.

The property offers an unobstructed view in the picturesque landscape and the mountains.

An excellent choice, ideal for investment, in the beautiful area of Livadi, in Parnassos Mountain.