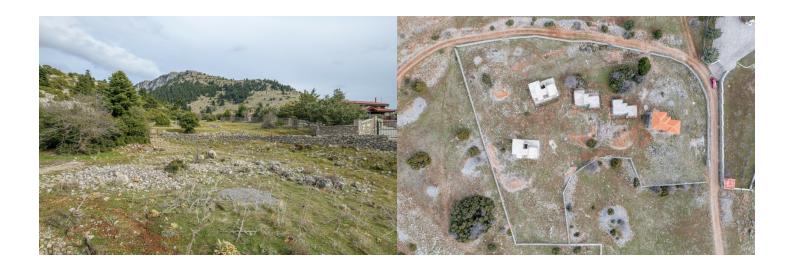

## PRIVILEGED RESIDENTIAL COMPLEX | PARNASSOS, CENTRAL GREECE, ARACHOVA

An unfinished traditional residential complex with beautiful views in the area of Livadi, in Parnassos.

The property offers a total of 570sq.m. and it is located on a plot of 5,100sq.m.

The complex consists of 5 unfinished maisonettes, three of which are 90sq.m. and the other two are 150sq.m.

The property offers an unobstructed view in the picturesque landscape and the mountains.

An excellent choice, ideal for investment, in the beautiful area of Livadi, in Parnassos Mountain.