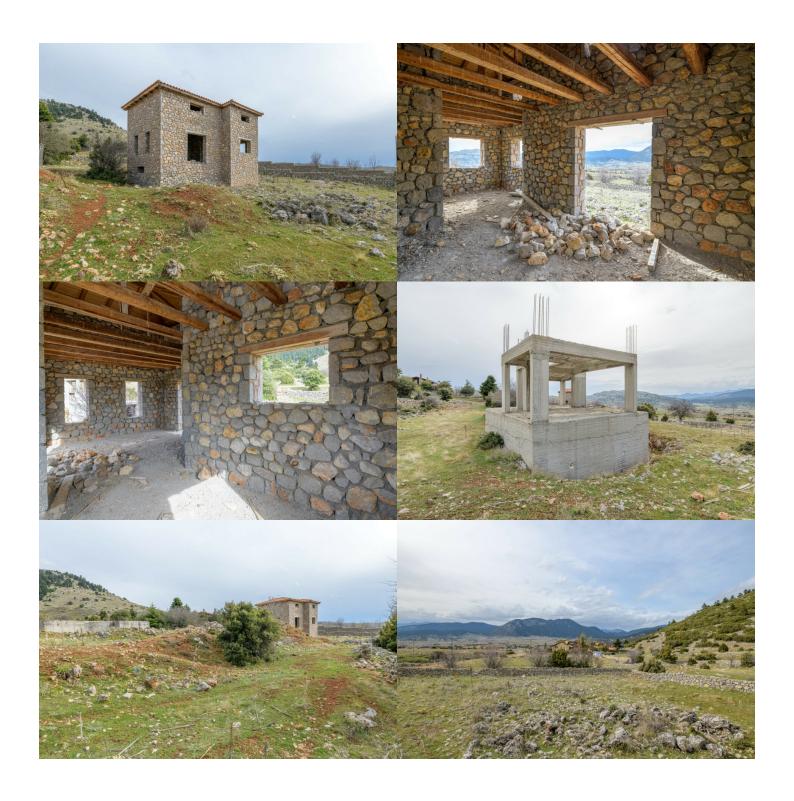

## PRIVILEGED RESIDENTIAL COMPLEX | PARNASSOS, CENTRAL GREECE, ARACHOVA

An unfinished traditional residential complex with beautiful views in the area of Livadi, in Parnassos.

The property offers a total of 570sq.m. and it is located on a plot of 5,100sq.m.

The complex consists of 5 unfinished maisonettes, three of which are 90sq.m. and the other two are 150sq.m.

The property offers an unobstructed view in the picturesque landscape and the mountains.

An excellent choice, ideal for investment, in the beautiful area of Livadi, in Parnassos Mountain.