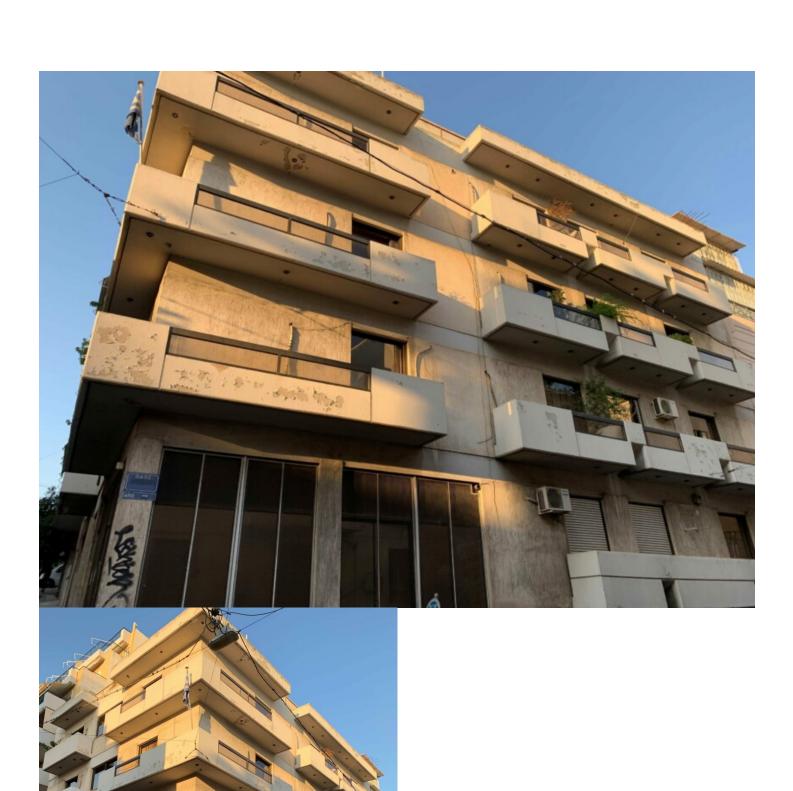

## PRIVILEGED BUILDING | AMPELOKIPOI, ATHENS, AMPELOKIPOI

Corner building very close to Alexandra Avenue in Ambelokipi.

The property is located in a privileged location, just 60m from the avenue and close to Pedion Areos park.

The building covers 1212sq.m. including a basement, a ground floor and 4 floors as well as a roof terrace with a nice view of Athens.

Suitable for offices or for residential use.

BUILDING AREA: 1000 m<sup>2</sup>