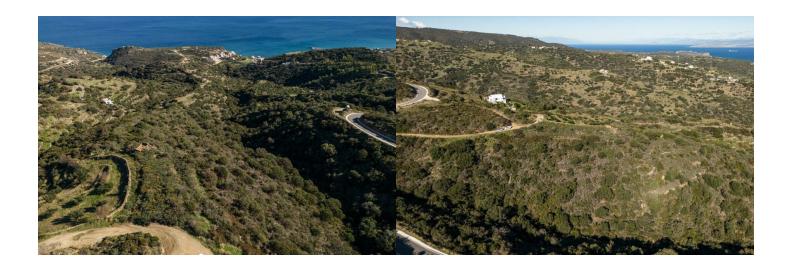

## PLOT WITH A VIEW | KYTHIRA ISLAND, KYTHIRA

A wonderful plot with a sea view, in the area of Pagouroti, in Kythira.

Located very close to the beach of Agia Pelagia, the property occupies 18,781sq.m. enjoying a great view that extends all the way to Peloponnese.

The plot is buildable, and includes an old building and an olive grove.

An excellent choice, in the beautiful island of Kythira.

PLOT: 18781 m<sup>2</sup>

**Excellent location** Sea view

This property is presented by