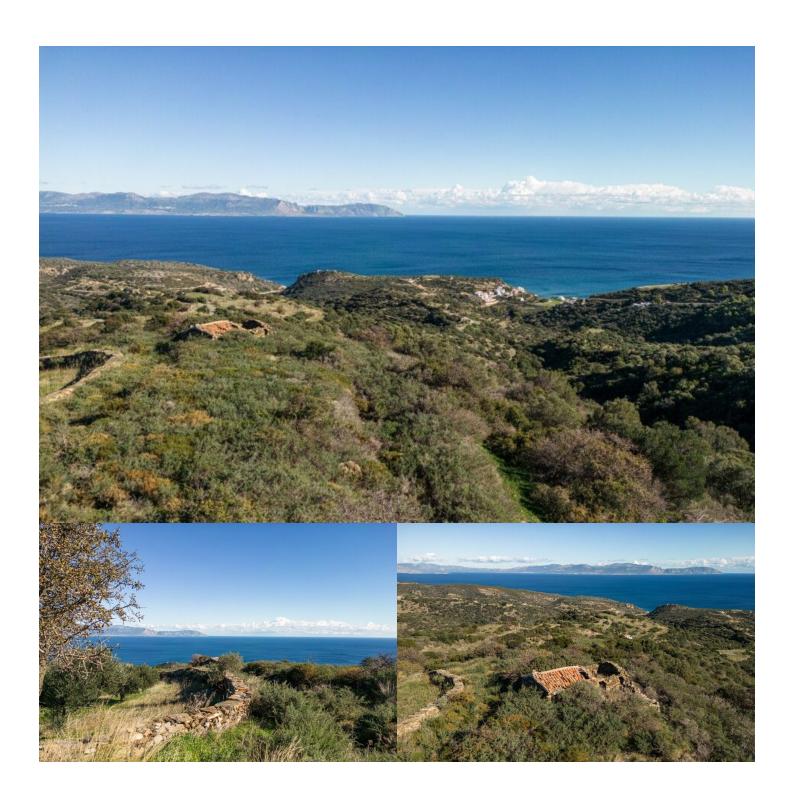

## PLOT WITH A VIEW | KYTHIRA ISLAND, KYTHIRA

A wonderful plot with a sea view, in the area of Pagouroti, in Kythira.

Located very close to the beach of Agia Pelagia, the property occupies 18,781sq.m. enjoying a great view that extends all the way to Peloponnese.

The plot is buildable, and includes an old building and an olive grove.

An excellent choice, in the beautiful island of Kythira.

PLOT: 18781 m<sup>2</sup>

**Excellent location** Sea view

This property is presented by