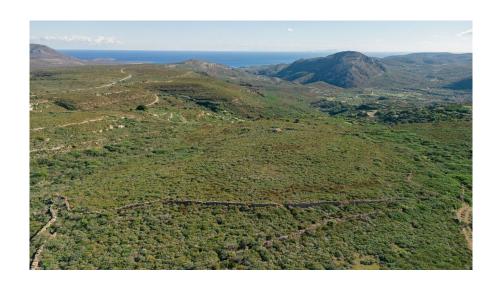

## PLOT WITH A VIEW | KYTHIRA ISLAND, KYTHIRA

A beautiful plot offering a combination of mountain and sea views, located in Mytata of Kythira.

The property spans a total of 12,000sq.m. and it is buildable.

An interesting option, ideal for both investment and residential purposes, in Mytata.

PLOT: 12000 m<sup>2</sup>

Mountain view Sea view

This property is presented by

Mrs. Marika Dimitriadou +30 6977 444 880 m.dimitriadou@barnes-international.com