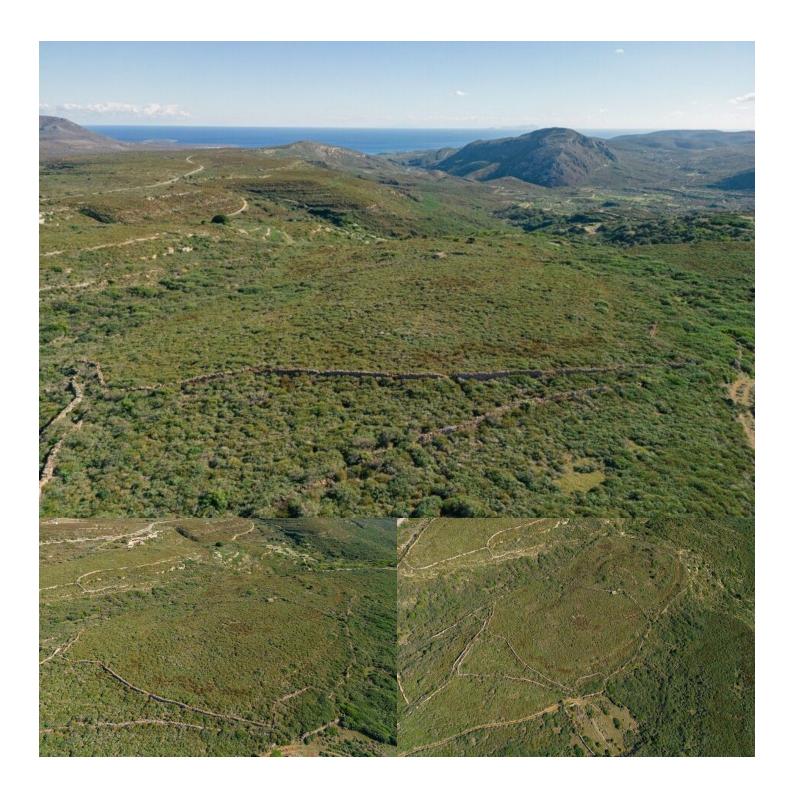

## PLOT WITH A VIEW | KYTHIRA ISLAND, KYTHIRA

A beautiful plot offering a combination of mountain and sea views, located in Mytata of Kythira.

The property spans a total of 12,000sq.m. and it is buildable.

An interesting option, ideal for both investment and residential purposes, in Mytata.

PLOT: 12000 m<sup>2</sup>

Mountain view Sea view

This property is presented by

Mrs. Marika Dimitriadou +30 6977 444 880 m.dimitriadou@barnes-international.com