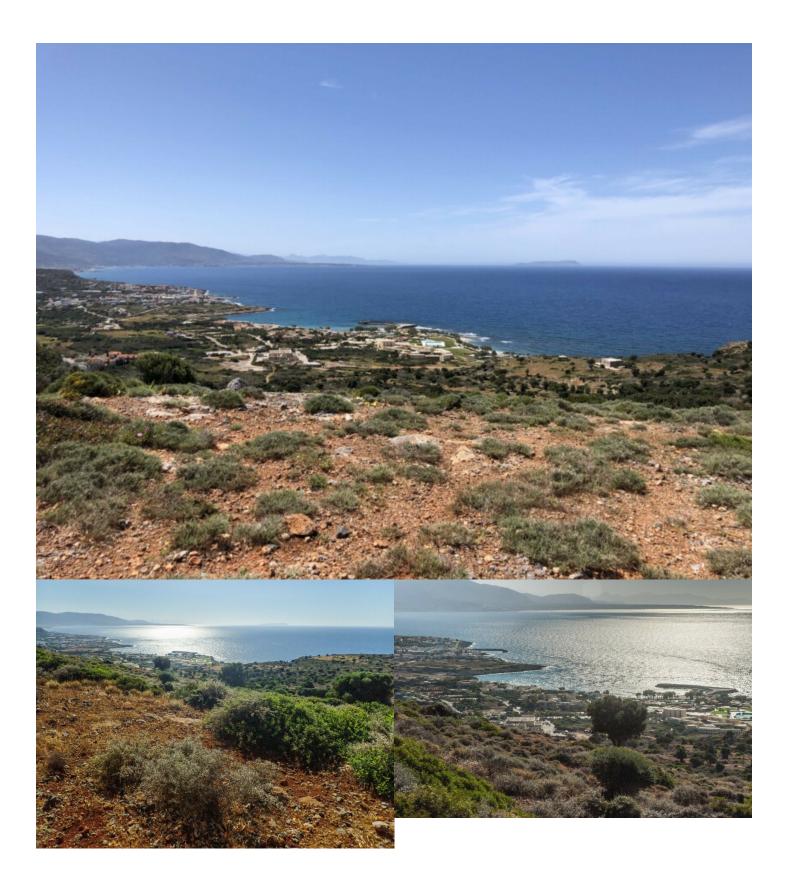

Plot of 13,420sq.m. with a wonderful view of the sea and the mountain, in Milatos, Lasithi.

The plot is located just 800sq.m. from the sea, offering a beautiful panoramic view of the lovely beaches of Sisi, while the magnificent beach of Malia is in a short distance.

The property consists of two adjacent plots, of 5,533 sq.m. and of 7,887 sq.m., suitable for residential or touristic use.

A privileged property in the beautiful region of Lasithi.

PLOT: 13420 m<sup>2</sup>