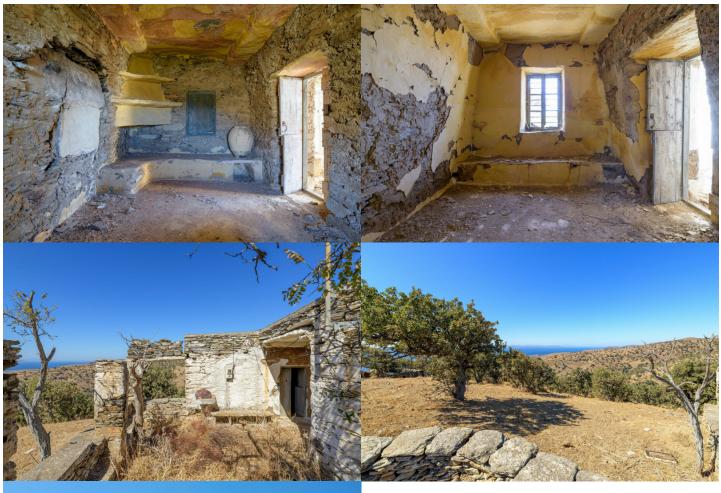

## PLOT WITH A FARMHOUSE | KEA ISLAND, KEA

An excellent plot with panoramic views in the area of Kambi, Kea.

The property occupies 6,000sq.m., disposing a farmhouse of 120sq.m. with electricity power and it is located in a quiet area, only a few minutes from the beach.

A wonderful property in Kambi, Kea.

PLOT: 6000 m<sup>2</sup>

Sea view Stunning view

Plot With a Farmhouse | Kea Island | 3

Plot With a Farmhouse | Kea Island | 4

This property is presented by