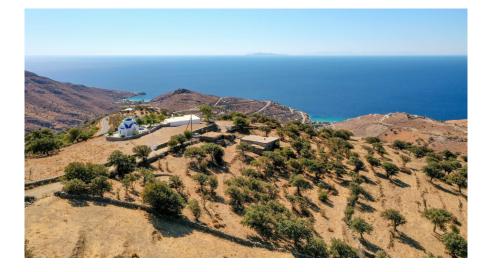

## PLOT WITH A FARMHOUSE | KEA ISLAND, KEA

An excellent plot with panoramic views in the area of Kambi, Kea.

The property occupies 6,000sq.m., disposing a farmhouse of 120sq.m. with electricity power and it is located in a quiet area, only a few minutes from the beach.

A wonderful property in Kambi, Kea.

PLOT: 6000 m<sup>2</sup>

Sea view Stunning view

Plot With a Farmhouse | Kea Island | 3

Plot With a Farmhouse | Kea Island | 4

This property is presented by