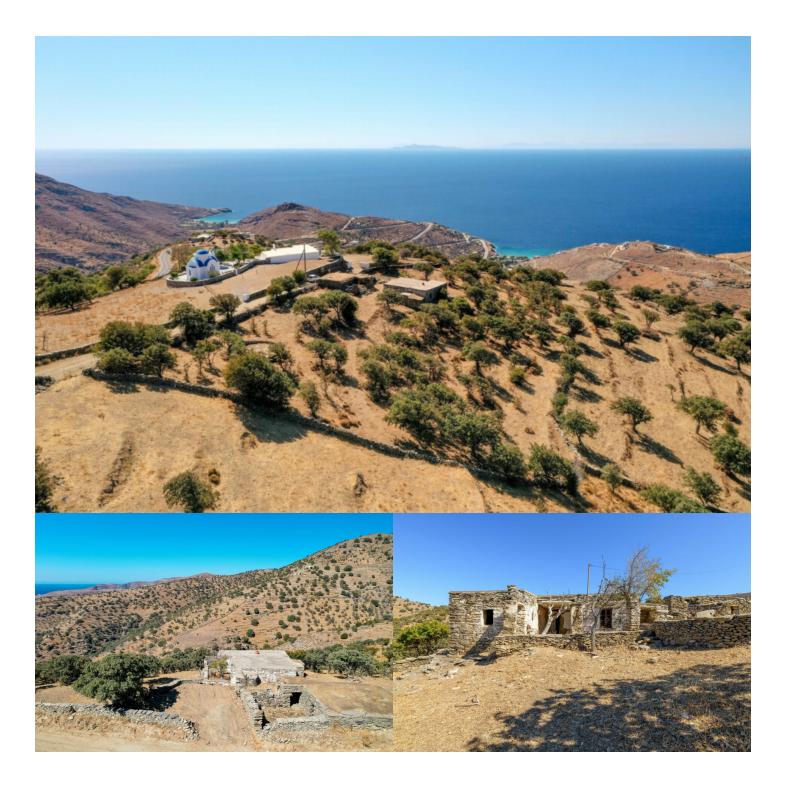

## PLOT WITH A FARMHOUSE | KEA ISLAND, KEA

An excellent plot with panoramic views in the area of Kambi, Kea.

The property occupies 6,000sq.m., disposing a farmhouse of 120sq.m. with electricity power and it is located in a quiet area, only a few minutes from the beach.

A wonderful property in Kambi, Kea.

PLOT: 6000 m<sup>2</sup>

Sea view Stunning view

Plot With a Farmhouse | Kea Island | 3

Plot With a Farmhouse | Kea Island | 4

This property is presented by