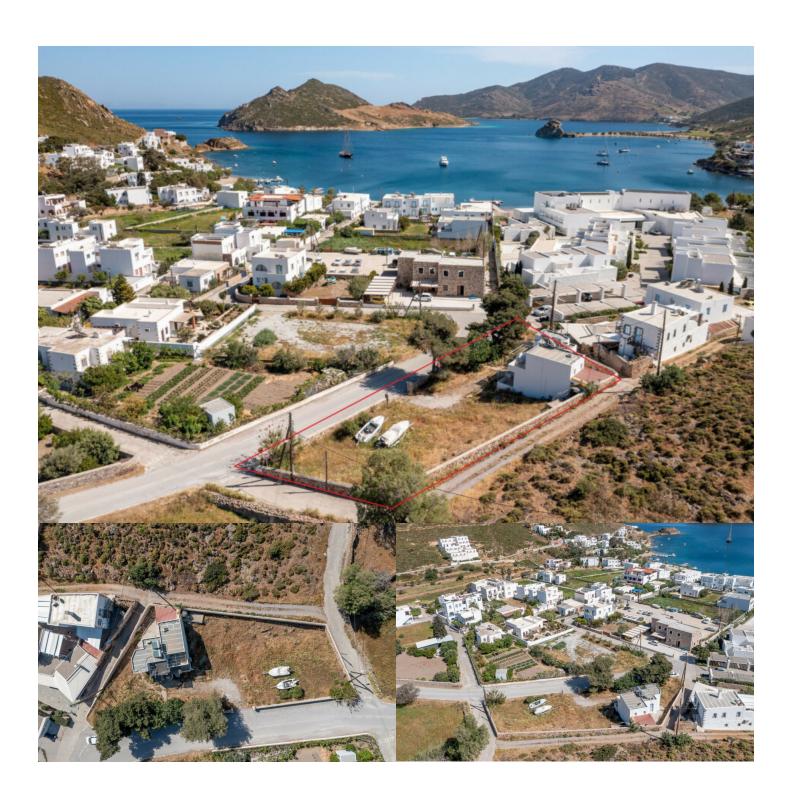

## PLOT FOR INVESTMENT | PATMOS ISLAND, PATMOS

A commercial development opportunity in Grikos, a seaside village in Patmos.

The plot of 988sq.m. is situated 150m. from the beach, included in the city limits of Grikos, with a building factor of 0.8.

The plot offers a complex of four apartments (total 114sq.m) and the maximum land development is 400sq.m for domestic use or 790sq.m for commercial/touristic use.

A very interesting opportunity in a traditional village, on beautiful Patmos.