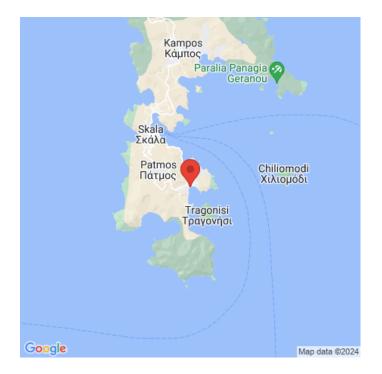

## PLOT FOR INVESTMENT | PATMOS ISLAND, PATMOS

A commercial development opportunity in Grikos, a seaside village in Patmos.

The plot of 988sq.m. is situated 150m. from the beach, included in the city limits of Grikos, with a building factor of 0.8.