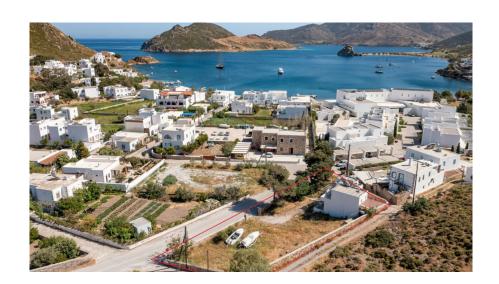

## PLOT FOR INVESTMENT | PATMOS ISLAND, PATMOS

A commercial development opportunity in Grikos, a seaside village in Patmos.

The plot of 988sq.m. is situated 150m. from the beach, included in the city limits of Grikos, with a building factor of 0.8.

The plot offers a complex of four apartments (total 114sq.m) and the maximum land development is 400sq.m for domestic use or 790sq.m for commercial/touristic use.

A very interesting opportunity in a traditional village, on beautiful Patmos.