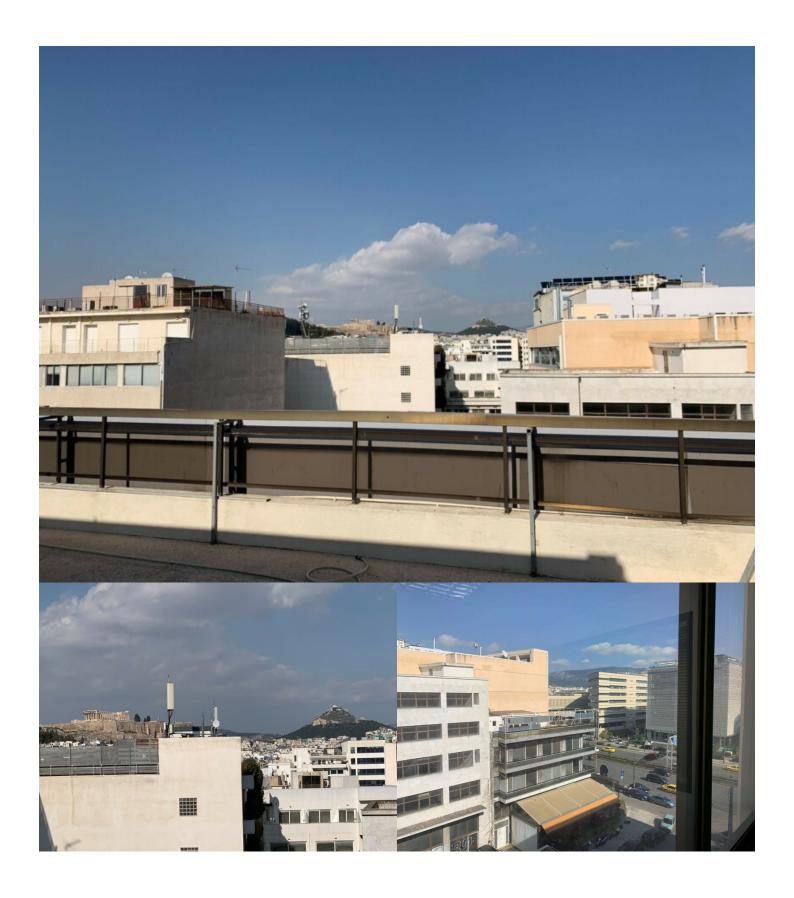

This property consists of 1610sq.m. including a basement of 220sq.m., a ground floor of 220sg.m, a semi-level of 200sg.m, 4 floors of 220sg.m. each and a 5<sup>th</sup> floor of 90sq.m. on the roof terrace with magnificent views of Acropolis and Lycabettus hill.