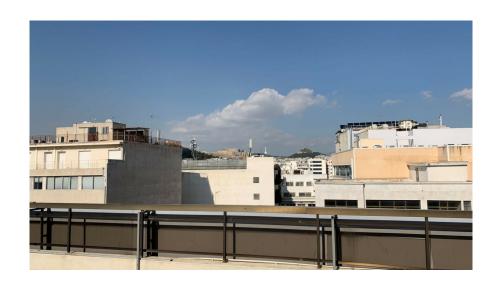

This property consists of 1610sq.m. including a basement of 220sq.m., a ground floor of 220sg.m, a semi-level of 200sg.m, 4 floors of 220sg.m. each and a 5<sup>th</sup> floor of 90sq.m. on the roof terrace with magnificent views of Acropolis and Lycabettus hill.