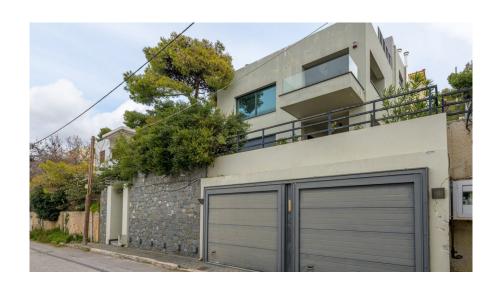

## MODERN HOUSE WITH MAGICAL VIEW | NEA PENTELI, NORTHERN SUBURBS, NEA PENTELI

A modern detached house with an indoor swimming pool and a wonderful view of Nea Penteli.

This property of 420sq.m. was built in 2010 on a 600sq.m. plot and is divided into 4 levels, all of which are connected by an elevator.

A unique detached house, built to modern standards, in the area of Penteli.

PLOT: 600 m<sup>2</sup>

BUILDING AREA: 420 m<sup>2</sup>

LEVELS: 4 BEDROOMS: 3

Elevator
Fireplace
Indoor swimming pool
Stunning view