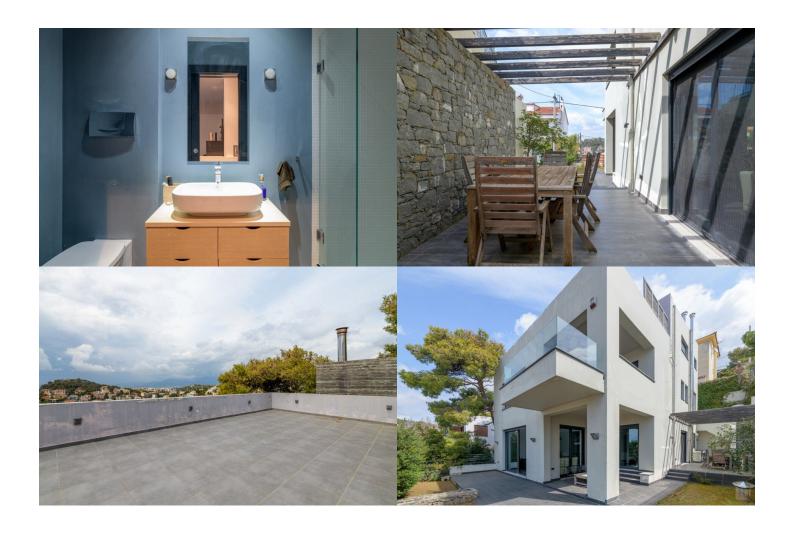

On the  $\mathbf{1}^{\text{st}}$  floor, there is an open space featuring the living room with a fireplace, a dining area and an open plan fully equipped kitchen. This level has access to the garden, which includes an outdoor kitchen and a sitting area.

Ascending to the 2<sup>nd</sup> floor, we encounter a W.C., while on the mezzanine level, there is a hallway overlooking the living room and a spacious bedroom with its own bathroom. Due to the sloping ground, this level also has access to the garden.

On the 2<sup>nd</sup> floor, there is a hallway leading to the master bedroom and to a balcony with an outdoor fireplace and a magnificent view of Athens.

On the ground floor, there is the playroom with a home cinema, a W.C., the indoor swimming pool which also features a jacuzzi, a storage room, and the garage that offers 2 closed parking spaces.

A unique detached house, built to modern standards, in the area of Penteli.

PLOT: 600 m<sup>2</sup>

BUILDING AREA: 420 m<sup>2</sup>

LEVELS: 4 BEDROOMS: 3

Elevator
Fireplace
Indoor swimming pool
Stunning view