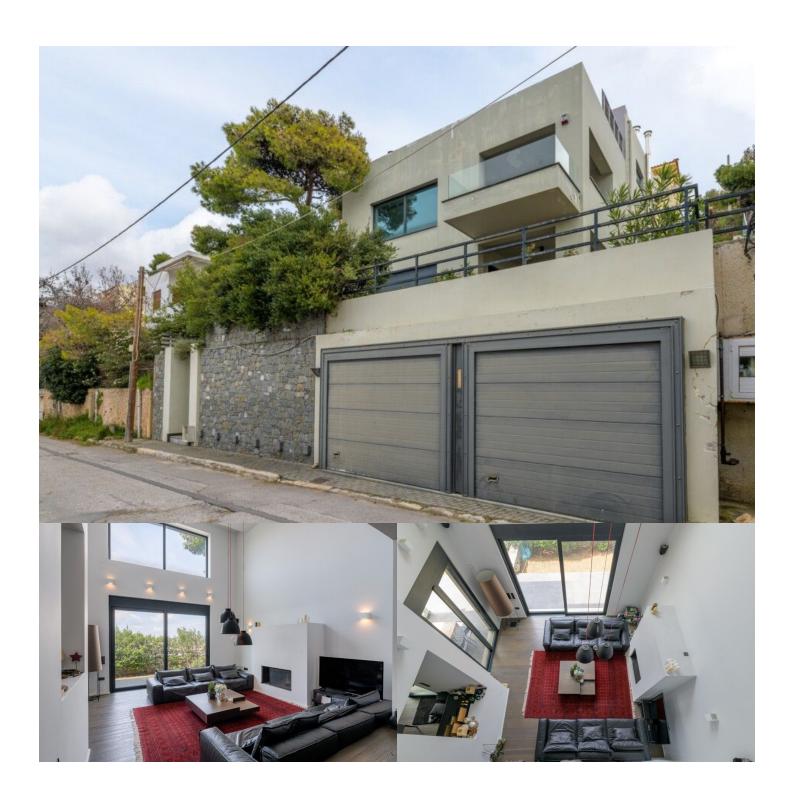

## MODERN HOUSE WITH MAGICAL VIEW | NEA PENTELI, NORTHERN SUBURBS, NEA PENTELI

A modern detached house with an indoor swimming pool and a wonderful view of Nea Penteli.

This property of 420sq.m. was built in 2010 on a 600sq.m. plot and is divided into 4 levels, all of which are connected by an elevator.

On the  $\mathbf{1}^{\text{st}}$  floor, there is an open space featuring the living room with a fireplace, a dining area and an open plan fully equipped kitchen. This level has access to the garden, which includes an outdoor kitchen and a sitting area.

A unique detached house, built to modern standards, in the area of Penteli.

PLOT: 600 m<sup>2</sup>

BUILDING AREA: 420 m<sup>2</sup>

LEVELS: 4 BEDROOMS: 3

Elevator
Fireplace
Indoor swimming pool
Stunning view