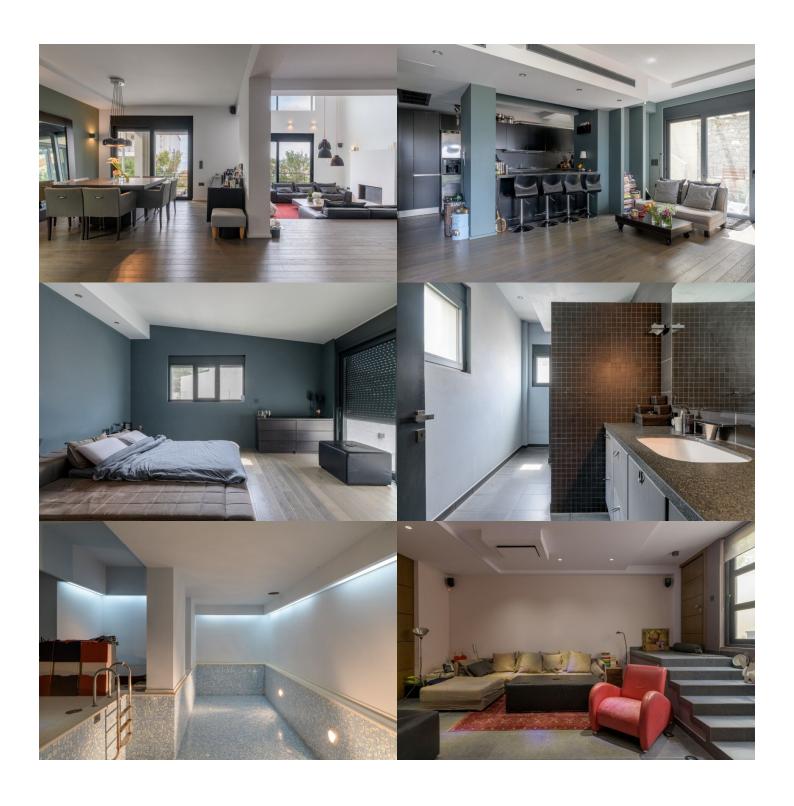

On the  $\mathbf{1}^{\text{st}}$  floor, there is an open space featuring the living room with a fireplace, a dining area and an open plan fully equipped kitchen. This level has access to the garden, which includes an outdoor kitchen and a sitting area.

Ascending to the 2<sup>nd</sup> floor, we encounter a W.C., while on the mezzanine level, there is a hallway overlooking the living room and a spacious bedroom with its own bathroom. Due to the sloping ground, this level also has access to the garden.

On the 2<sup>nd</sup> floor, there is a hallway leading to the master bedroom and to a balcony with an outdoor fireplace and a magnificent view of Athens.

On the ground floor, there is the playroom with a home cinema, a W.C., the indoor swimming pool which also features a jacuzzi, a storage room, and the garage that offers 2 closed parking spaces.