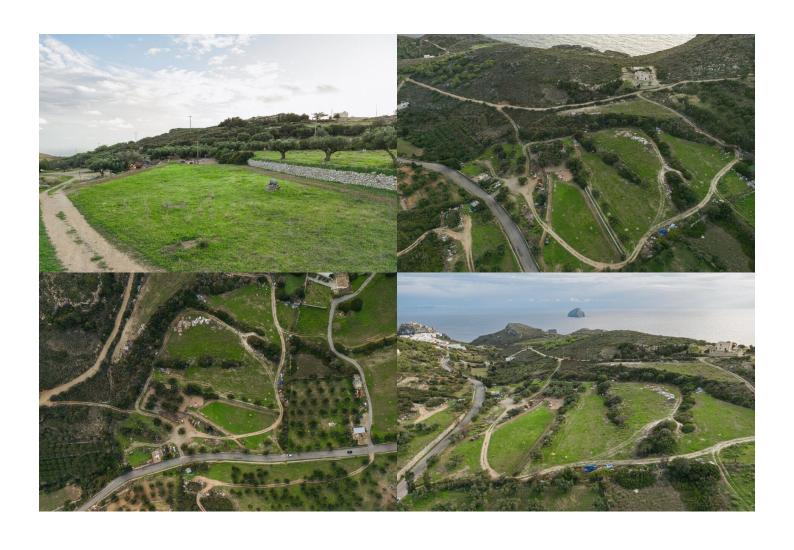

# IDEAL PLOT | KYTHIRA ISLAND, KYTHIRA

A nice plot overlooking the green landscape in the area of Portela, nearby the Chora of Kythira.

The property of 21,327sq.m. is buildable, presenting many development opportunities.

It is located on a privileged spot offering nice views towards the main town and the castle of the island.

A wonderful choice, ideal for investment purposes, in Kythira.

PLOT: 21327 m<sup>2</sup>

**Excellent location** Sea view