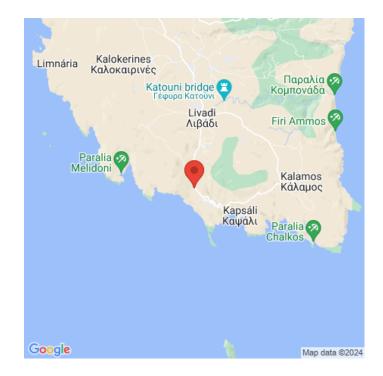

# IDEAL PLOT | KYTHIRA ISLAND, KYTHIRA

A nice plot overlooking the green landscape in the area of Portela, nearby the Chora of Kythira.

The property of 21,327sq.m. is buildable, presenting many development opportunities.

It is located on a privileged spot offering nice views towards the main town and the castle of the island.

A wonderful choice, ideal for investment purposes, in Kythira.

PLOT: 21327 m<sup>2</sup>

**Excellent location** Sea view