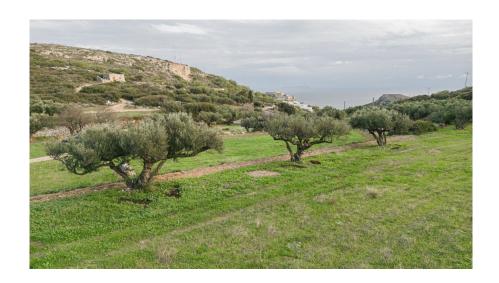

# IDEAL PLOT | KYTHIRA ISLAND, KYTHIRA

A nice plot overlooking the green landscape in the area of Portela, nearby the Chora of Kythira.

The property of 21,327sq.m. is buildable, presenting many development opportunities.

It is located on a privileged spot offering nice views towards the main town and the castle of the island.

A wonderful choice, ideal for investment purposes, in Kythira.

PLOT: 21327 m<sup>2</sup>

**Excellent location** Sea view