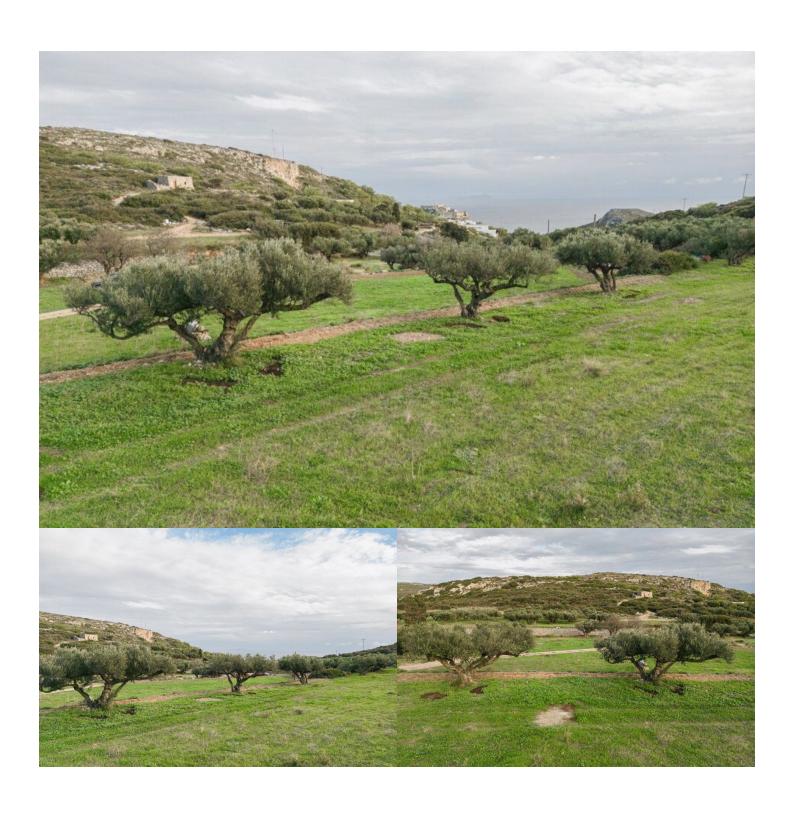

# IDEAL PLOT | KYTHIRA ISLAND, KYTHIRA

A nice plot overlooking the green landscape in the area of Portela, nearby the Chora of Kythira.

The property of 21,327sq.m. is buildable, presenting many development opportunities.

It is located on a privileged spot offering nice views towards the main town and the castle of the island.

A wonderful choice, ideal for investment purposes, in Kythira.

PLOT: 21327 m<sup>2</sup>

**Excellent location** Sea view