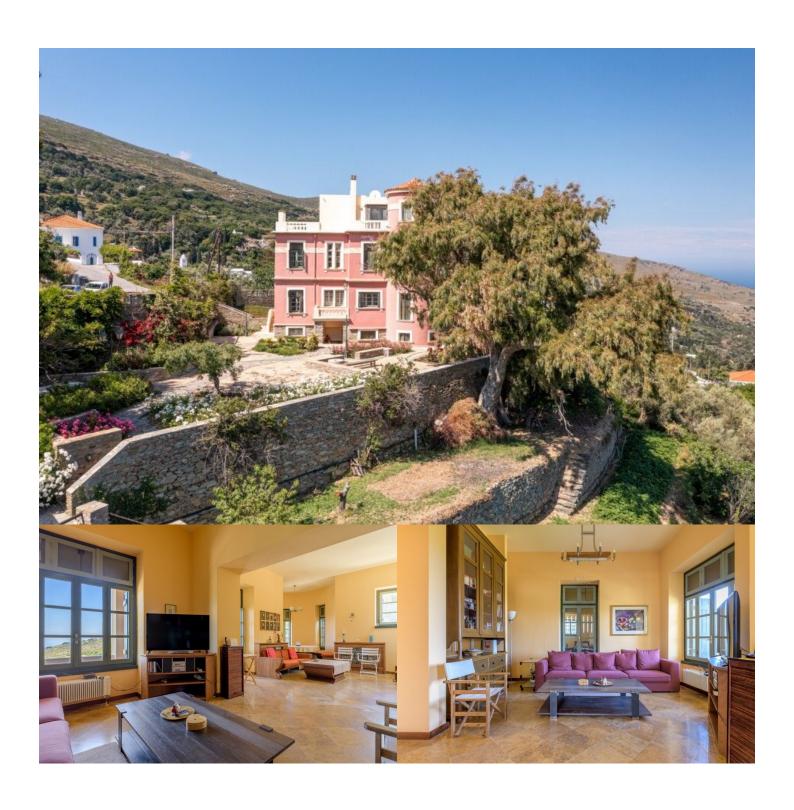

## FAIRYTALE PROPERTY | ANDROS ISLAND, ANDROS

A dream house, overlooking the green landscape, in the village of Apoikia in Andros.

The property occupies a total of 460sq.m., it is situated on a plot of 6,857sq.m. and consists of the main residence and 2 guest houses.

The main residence is developed in 4 levels. The ground floor consists of a living area with a fireplace, a dining area, and a fully equipped kitchen. Its spacious terrace offers an unobstructed view of the horizon.

The beautiful surroundings offer a seating area with a marble dining room, a BBQ, parking spaces and a beautiful view of the horizon.

A unique choice in an idyllic landscape, combining mountain and sea view, on the island of Andros.