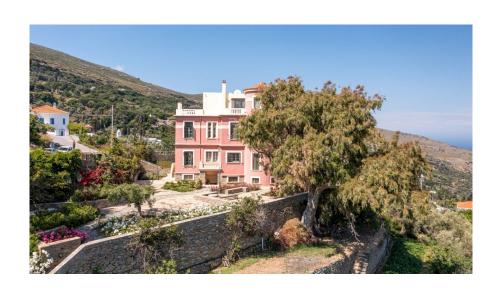

## FAIRYTALE PROPERTY | ANDROS ISLAND, ANDROS

A dream house, overlooking the green landscape, in the village of Apoikia in Andros.

The property occupies a total of 460sq.m., it is situated on a plot of 6,857sq.m. and consists of the main residence and 2 guest houses.

The main residence is developed in 4 levels. The ground floor consists of a living area with a fireplace, a dining area, and a fully equipped kitchen. Its spacious terrace offers an unobstructed view of the horizon.

The beautiful surroundings offer a seating area with a marble dining room, a BBQ, parking spaces and a beautiful view of the horizon.

A unique choice in an idyllic landscape, combining mountain and sea view, on the island of Andros.