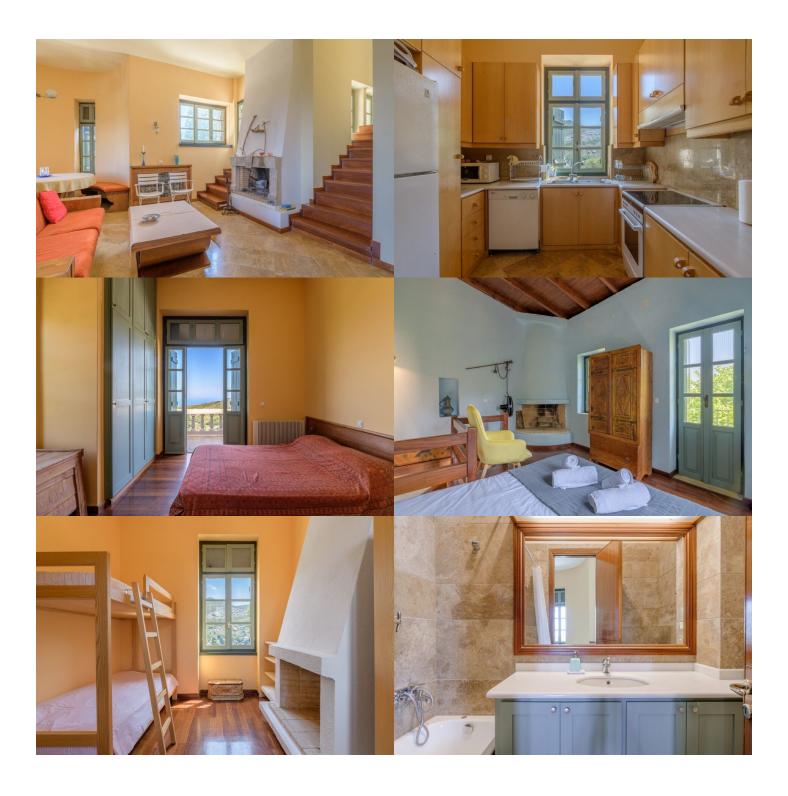

The main residence is developed in 4 levels. The ground floor consists of a living area with a fireplace, a dining area, and a fully equipped kitchen. Its spacious terrace offers an unobstructed view of the horizon.

On the  $1^{st}$  level there are 2 bedrooms with en-suite bathrooms and 1 bedroom with a fireplace.

Additionally, the property offers a rooftop room, ideal for a sitting area, which provides direct access to a spacious terrace with an idyllic view.

The lower level of the residence has a maid's room with its own bathroom and a laundry room. All levels are connected via an internal wooden staircase.

The 2 independent guesthouses consist of a living area with a fireplace and a kitchen and have 1 bedroom and 1 bathroom each.