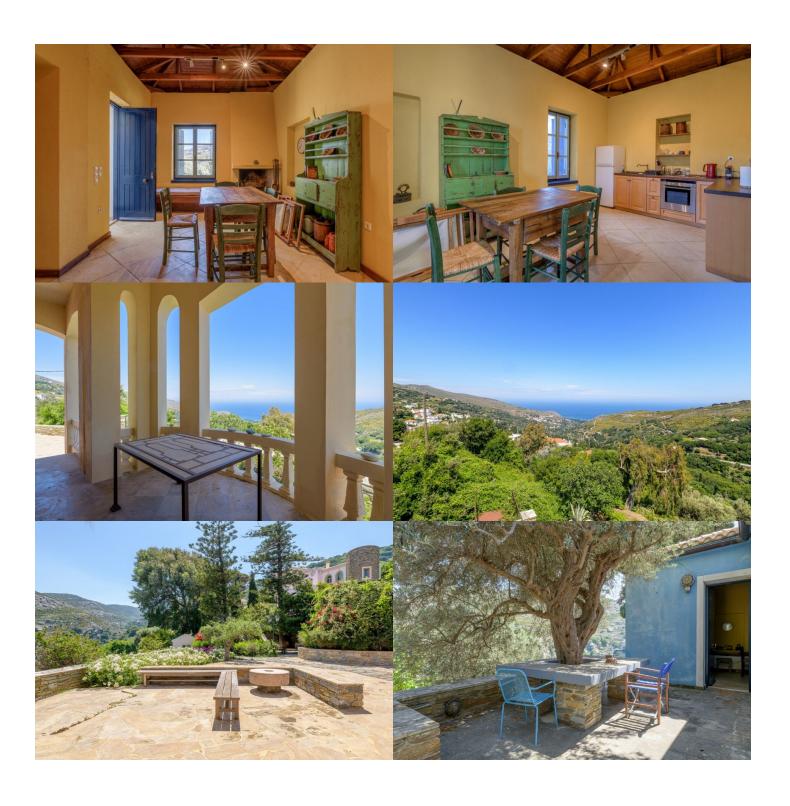

The beautiful surroundings offer a seating area with a marble dining room, a BBQ, parking spaces and a beautiful view of the horizon.

A unique choice in an idyllic landscape, combining mountain and sea view, on the island of Andros.