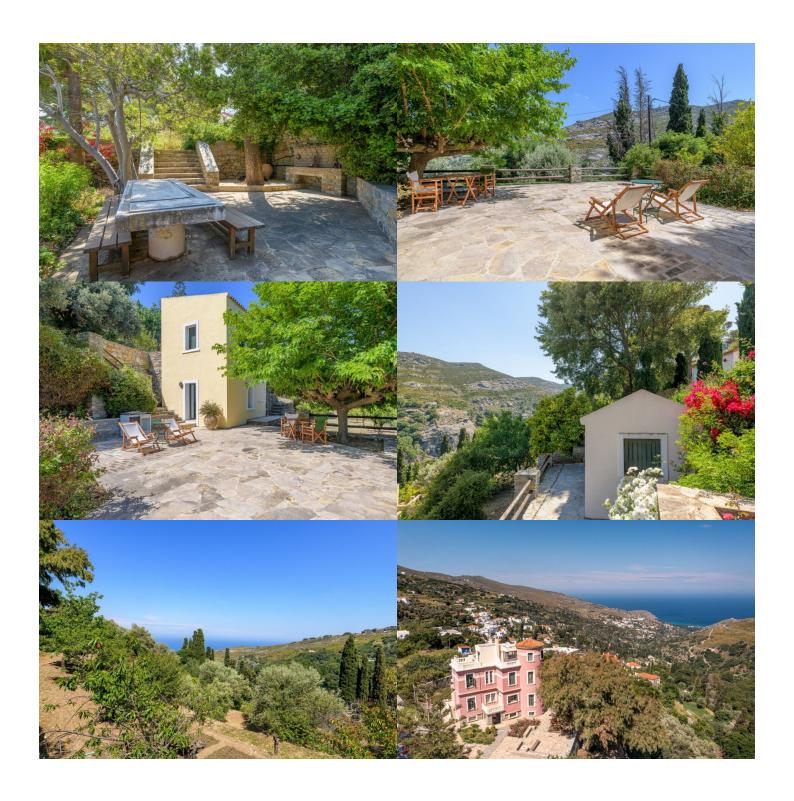

## FAIRYTALE PROPERTY | ANDROS ISLAND, ANDROS

A dream house, overlooking the green landscape, in the village of Apoikia in Andros.

The property occupies a total of 460sq.m., it is situated on a plot of 6,857sq.m. and consists of the main residence and 2 guest houses.

The beautiful surroundings offer a seating area with a marble dining room, a BBQ, parking spaces and a beautiful view of the horizon.

A unique choice in an idyllic landscape, combining mountain and sea view, on the island of Andros.