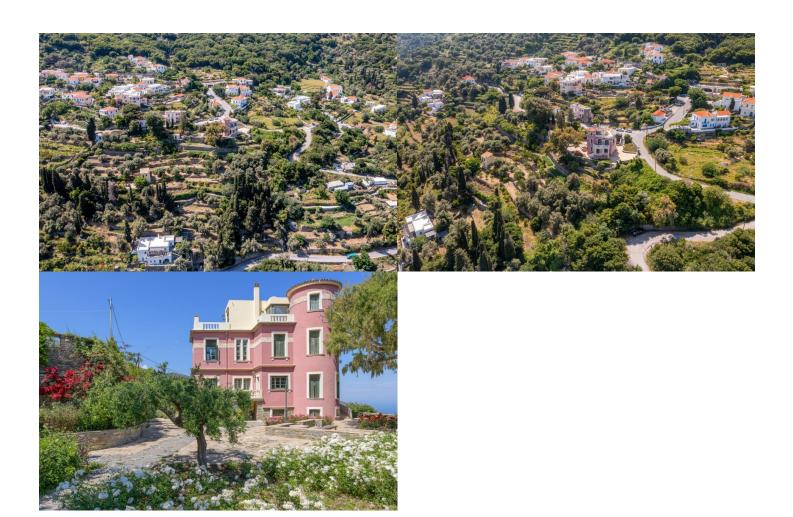

## FAIRYTALE PROPERTY | ANDROS ISLAND, ANDROS

A dream house, overlooking the green landscape, in the village of Apoikia in Andros.

The property occupies a total of 460sq.m., it is situated on a plot of 6,857sq.m. and consists of the main residence and 2 guest houses.

The beautiful surroundings offer a seating area with a marble dining room, a BBQ, parking spaces and a beautiful view of the horizon.

A unique choice in an idyllic landscape, combining mountain and sea view, on the island of Andros.

PLOT: 6857 m<sup>2</sup>

BUILDING AREA: 460 m<sup>2</sup>

LEVELS: 4
BEDROOMS: 5

Fireplace Guesthouse Maid's room Parking Sea view Stunning view

This property is presented by

Mrs. Marika Dimitriadou +30 6977 444 880 m.dimitriadou@barnes-international.com