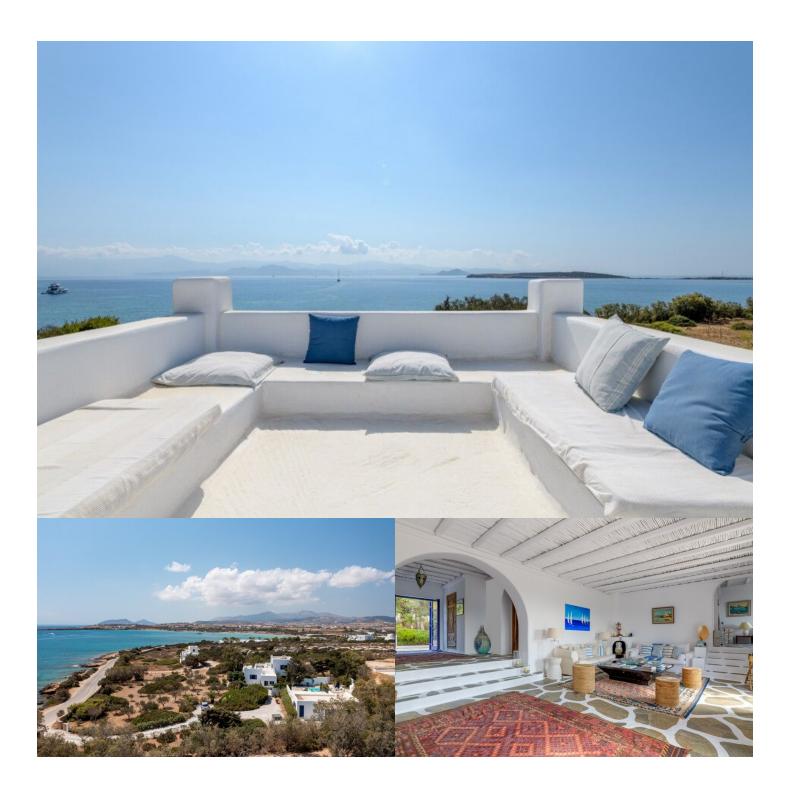

## EXCELLENT SEASIDE PROPERTY | PAROS ISLAND, PAROS

A wonderful property with unobstructed view, in a privileged location, a few minutes from Naousa, close to one of the most amazing beaches of Paros.

Build on a plot of 5,220sq.m., this amazing Cycladic residence of 283sq.m. is developed in 2 levels enjoying direct access and exceptional view to the sea.

On the upper level there is an independent master bedroom with 1 en-suite bathroom and access to a large veranda with a comfortable sitting area and a magnificent view of the sea and the island of Naxos.

The property also boasts 3 independent guest rooms with their bathrooms.

Outdoors there is a beautiful lush garden, a swimming pool with many living/dining areas, while it offers amazing sea view form all areas.

PLOT: 5220 m<sup>2</sup> BUILDING AREA: 283 m<sup>2</sup> LEVELS: 2 BEDROOMS: 6

Excellent location Fireplace Sea view Seaside Stunning view Swimming pool

Excellent Seaside Property | Paros Island | 4