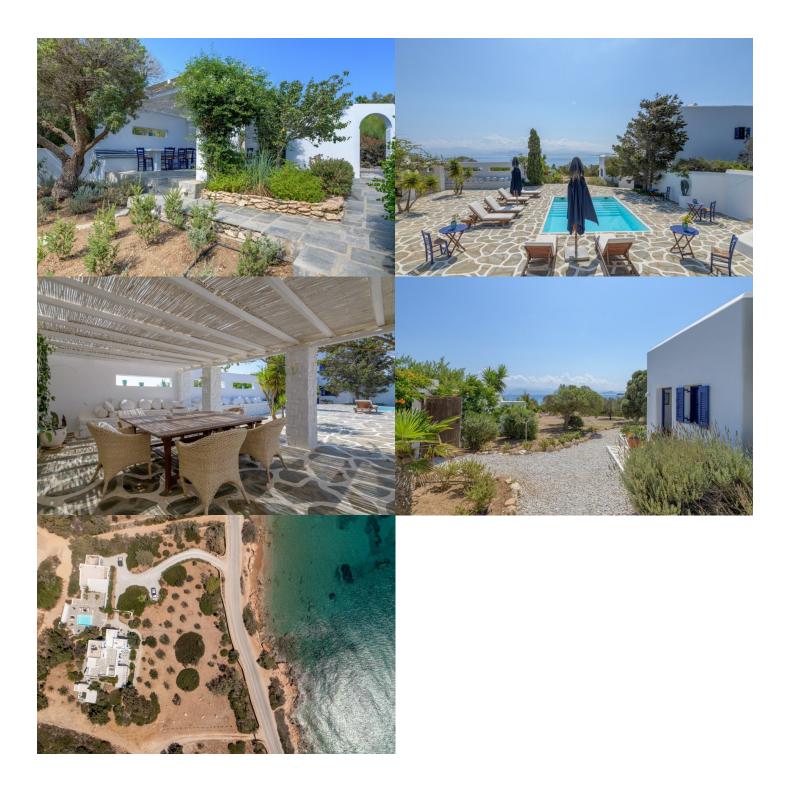

## EXCELLENT SEASIDE PROPERTY | PAROS ISLAND, PAROS

A wonderful property with unobstructed view, in a privileged location, a few minutes from Naousa, close to one of the most amazing beaches of Paros.

Build on a plot of 5,220sq.m., this amazing Cycladic residence of 283sq.m. is developed in 2 levels enjoying direct access and exceptional view to the sea.

The property also boasts 3 independent guest rooms with their bathrooms.

Outdoors there is a beautiful lush garden, a swimming pool with many living/dining areas, while it offers amazing sea view form all areas.

Finally parking spaces, storage rooms and a laundry room complete the premises.

A unique property that preserves its Cycladic character, located just a stroll from the sea close to the cosmopolitan Naoussa, in Paros.

PLOT: 5220 m<sup>2</sup> BUILDING AREA: 283 m<sup>2</sup> LEVELS: 2 BEDROOMS: 6

Excellent location Fireplace Sea view Seaside Stunning view Swimming pool

Excellent Seaside Property | Paros Island | 4