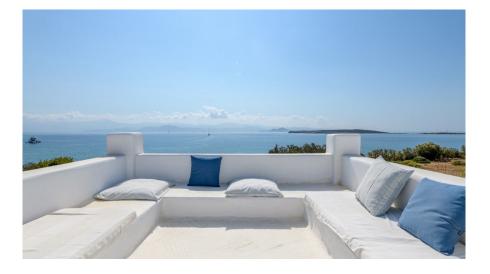

On the upper level there is an independent master bedroom with 1 en-suite bathroom and access to a large veranda with a comfortable sitting area and a magnificent view of the sea and the island of Naxos.

PLOT: 5220 m<sup>2</sup> BUILDING AREA: 283 m<sup>2</sup> LEVELS: 2 BEDROOMS: 6

Excellent location Fireplace Sea view Seaside Stunning view Swimming pool

Excellent Seaside Property | Paros Island | 4