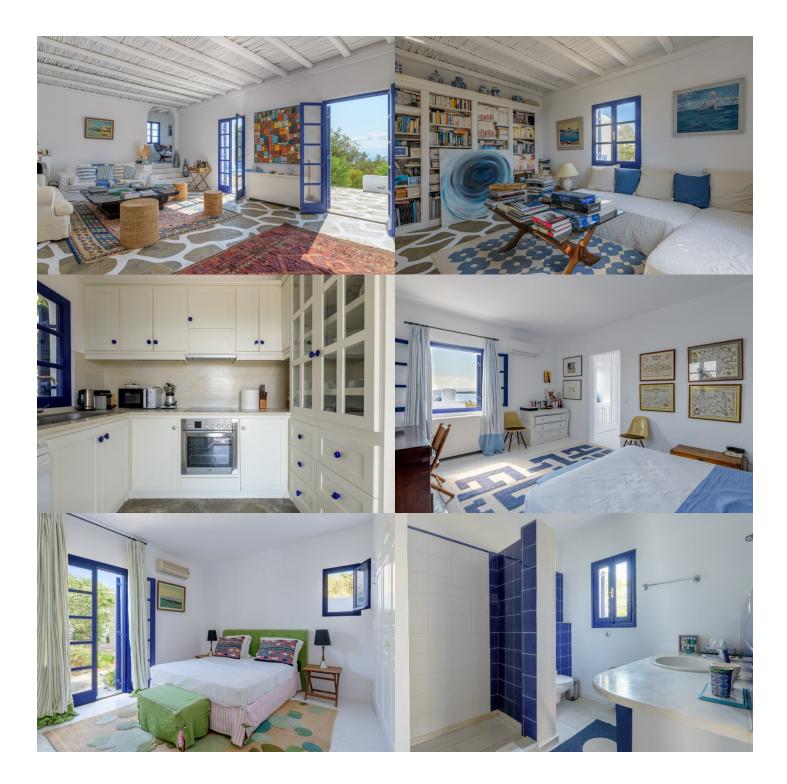

The ground floor consists of a beautiful living room with a fireplace, which leads to the exterior and the garden, a kitchen, a sitting area, 1 bedroom with 1 en-suite bathroom, 1 additional bedroom and a W.C.

On the upper level there is an independent master bedroom with 1 en-suite bathroom and access to a large veranda with a comfortable sitting area and a magnificent view of the sea and the island of Naxos.

The property also boasts 3 independent guest rooms with their bathrooms.

Outdoors there is a beautiful lush garden, a swimming pool with many living/dining areas, while it offers amazing sea view form all areas.