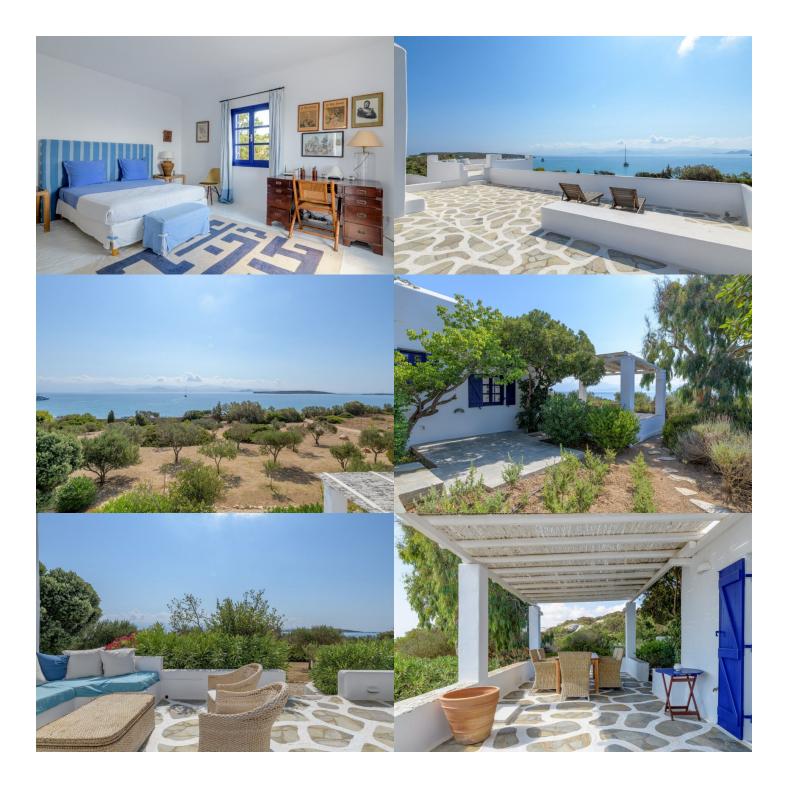

## EXCELLENT SEASIDE PROPERTY | PAROS ISLAND, PAROS

A wonderful property with unobstructed view, in a privileged location, a few minutes from Naousa, close to one of the most amazing beaches of Paros.

Build on a plot of 5,220sq.m., this amazing Cycladic residence of 283sq.m. is developed in 2 levels enjoying direct access and exceptional view to the sea.

The ground floor consists of a beautiful living room with a fireplace, which leads to the exterior and the garden, a kitchen, a sitting area, 1 bedroom with 1 en-suite bathroom, 1 additional bedroom and a W.C.

On the upper level there is an independent master bedroom with 1 en-suite bathroom and access to a large veranda with a comfortable sitting area and a magnificent view of the sea and the island of Naxos.

The property also boasts 3 independent guest rooms with their bathrooms.

Outdoors there is a beautiful lush garden, a swimming pool with many living/dining areas, while it offers amazing sea view form all areas.

Finally parking spaces, storage rooms and a laundry room complete the premises.

A unique property that preserves its Cycladic character, located just a stroll from the sea close to the cosmopolitan Naoussa, in Paros.

PLOT: 5220 m<sup>2</sup> BUILDING AREA: 283 m<sup>2</sup> LEVELS: 2 BEDROOMS: 6

Excellent location Fireplace Sea view Seaside Stunning view Swimming pool

Excellent Seaside Property | Paros Island | 4