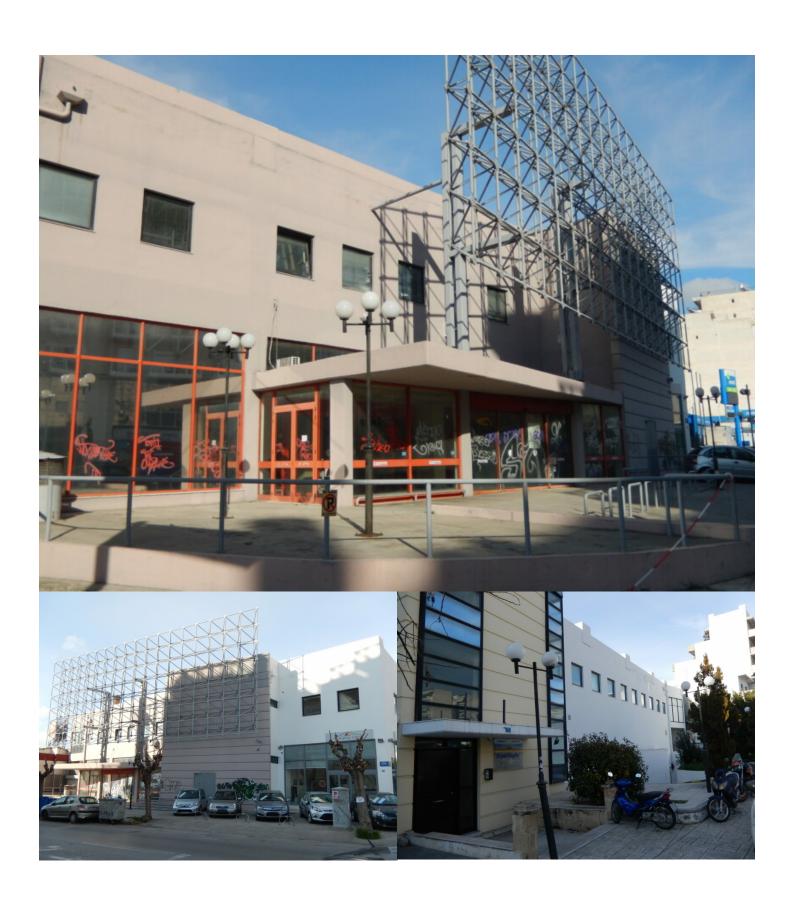

## COMMERCIAL BUILDING | PATISIA, ATHENS, PATISIA

A privileged commercial building ideally located only 4km from Omonoia square, close to main road axes of Athens city and to the public transports.

Built on a 3227sq.m. plot, this property consists of a ground floor area of 2000 sq.m. and a 1<sup>st</sup> floor of a total of 850sq.m., as well as two underground parking areas, including 160 parking spaces.

The building also features industrial elevators, a central fire extinguishing system and a power generator.

A property licensed to operate as a super market, also ideal for logistics operations, small scale manufacture and all types of retail.