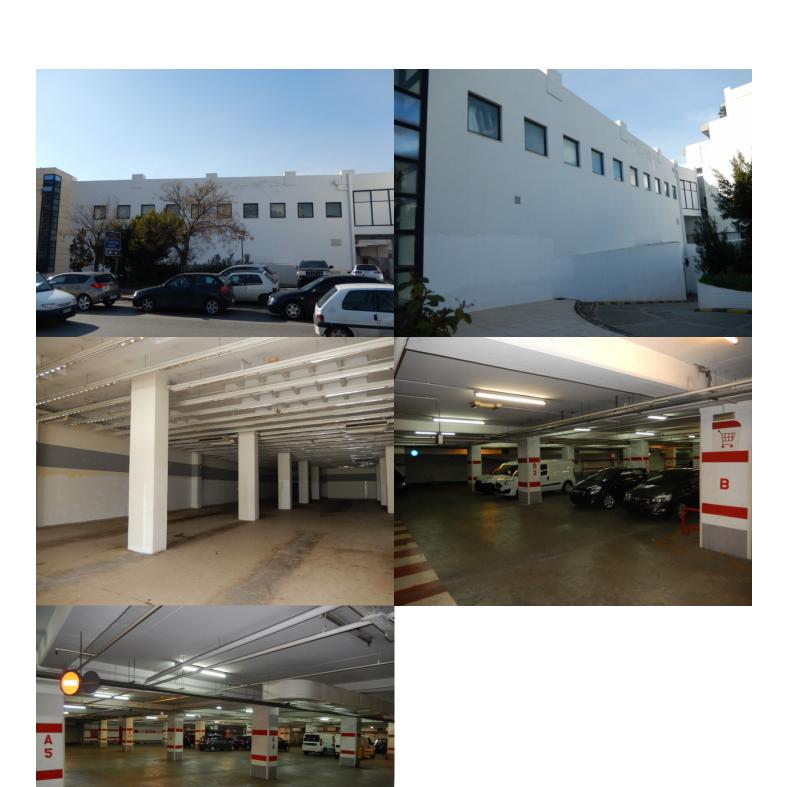

## COMMERCIAL BUILDING | PATISIA, ATHENS, PATISIA

A privileged commercial building ideally located only 4km from Omonoia square, close to main road axes of Athens city and to the public transports.

Built on a 3227sq.m. plot, this property consists of a ground floor area of 2000 sq.m. and a 1<sup>st</sup> floor of a total of 850sq.m., as well as two underground parking areas, including 160 parking spaces.

The building also features industrial elevators, a central fire extinguishing system and a power generator.

A property licensed to operate as a super market, also ideal for logistics operations, small scale manufacture and all types of retail.

PLOT: 3227 m<sup>2</sup>

BUILDING AREA: 2850 m<sup>2</sup>

Elevator
Excellent location
Underground parking