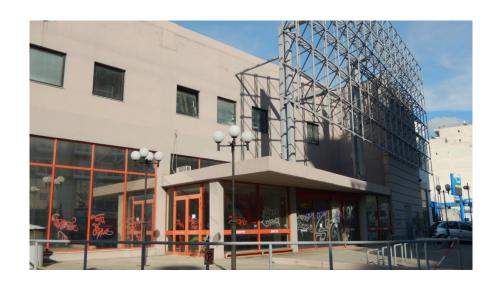

## COMMERCIAL BUILDING | PATISIA, ATHENS, PATISIA

A privileged commercial building ideally located only 4km from Omonoia square, close to main road axes of Athens city and to the public transports.

Built on a 3227sq.m. plot, this property consists of a ground floor area of 2000 sq.m. and a 1<sup>st</sup> floor of a total of 850sq.m., as well as two underground parking areas, including 160 parking spaces.

The building also features industrial elevators, a central fire extinguishing system and a power generator.

A property licensed to operate as a super market, also ideal for logistics operations, small scale manufacture and all types of retail.