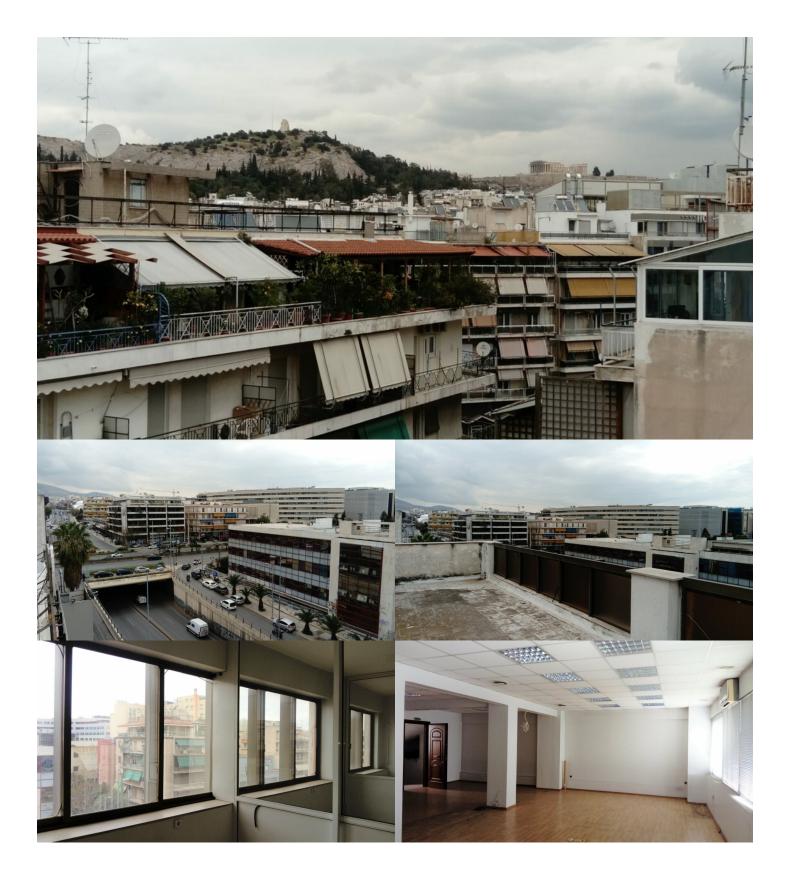

The building was built in 1979 as an office building. It covers a total surface of 650 sq.m. including: a ground floor store of 115 sq.m. with independent entrance and auxiliary underground spaces of 135 sq.m. and 4 office floors of 100sq.m. each.

From the roof terrace there is unlimited view over the Syngrou avenue, partial view to the Acropolis and Philopappou hill.

A very good property for investment.

BUILDING AREA: 515 m<sup>2</sup>

!

This site can't load Google Maps correctly.