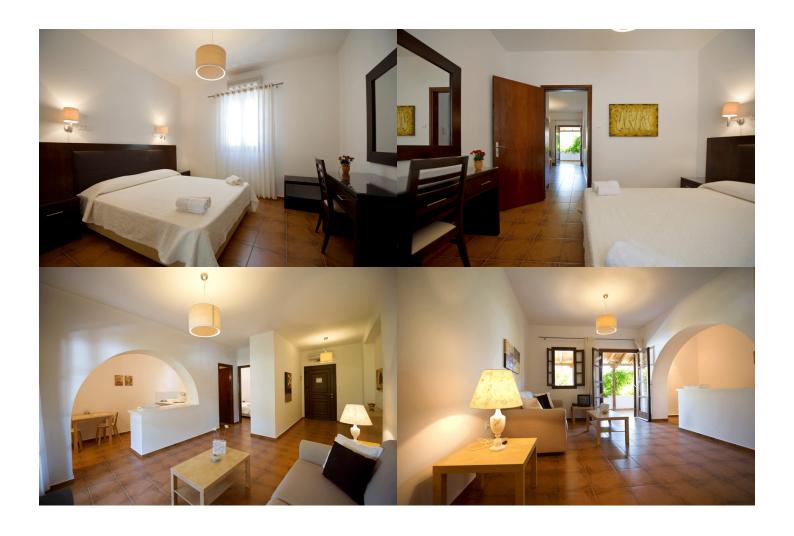

The premises consist of 3 wings of 1,092sq.m. featuring 21 independent apartments in total, a basement of 38sq.m. and secondary spaces of 61sq.m.

Also, the hotel boasts an apartment of 130sq.m. which is used by the owner.