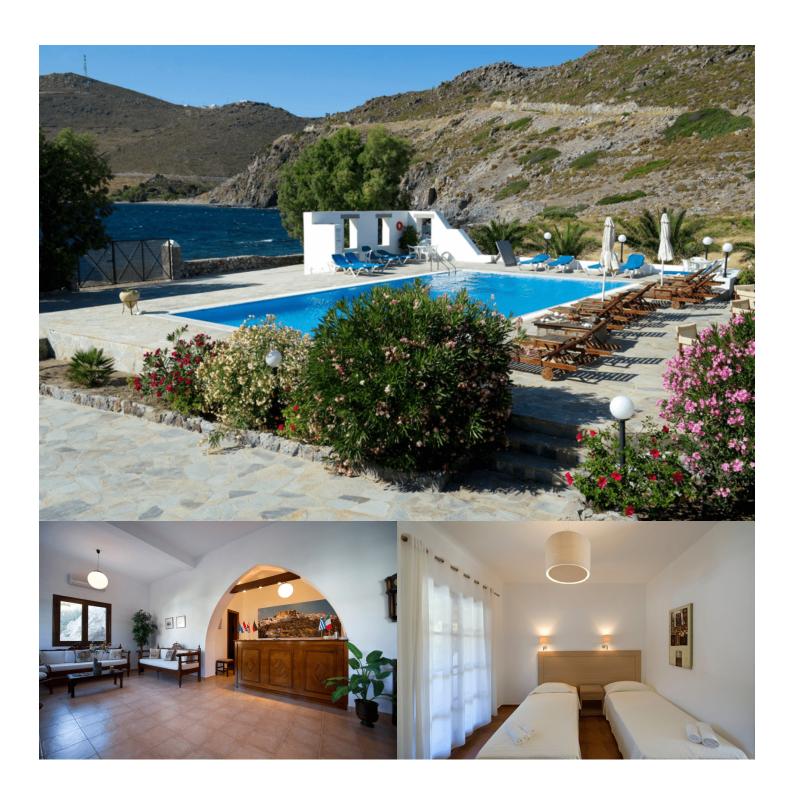

## BEACHFRONT HOTEL | PATMOS ISLAND, PATMOS

A beachfront hotel, with a wonderful sea view, only 2 km away from the main port, in Patmos Island.

Located on a plot of 4,277sq.m., this beautiful property occupies in total 1,355sq.m. offering direct access to the beach.

The premises consist of 3 wings of 1,092sq.m. featuring 21 independent apartments in total, a basement of 38sq.m. and secondary spaces of 61sq.m.

Also, the hotel boasts an apartment of 130sq.m. which is used by the owner.

Outdoors, there are lovely lounge spaces and a large swimming pool with a pool bar of 34sq.m.

Finally, the property offers a further 300sq.m. to develop.

A very good investment opportunity, nearby the sea, in the famous picturesque island of Patmos.