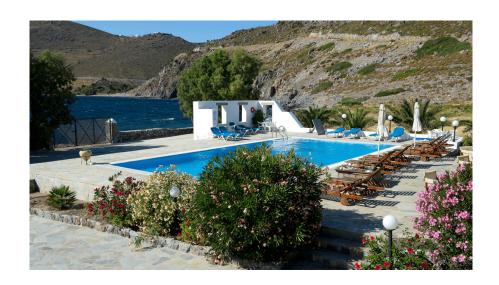

## BEACHFRONT HOTEL | PATMOS ISLAND, PATMOS

A beachfront hotel, with a wonderful sea view, only 2 km away from the main port, in Patmos Island.

Located on a plot of 4,277sq.m., this beautiful property occupies in total 1,355sq.m. offering direct access to the beach.

Outdoors, there are lovely lounge spaces and a large swimming pool with a pool bar of 34sq.m.

Finally, the property offers a further 300sq.m. to develop.

A very good investment opportunity, nearby the sea, in the famous picturesque island of Patmos.