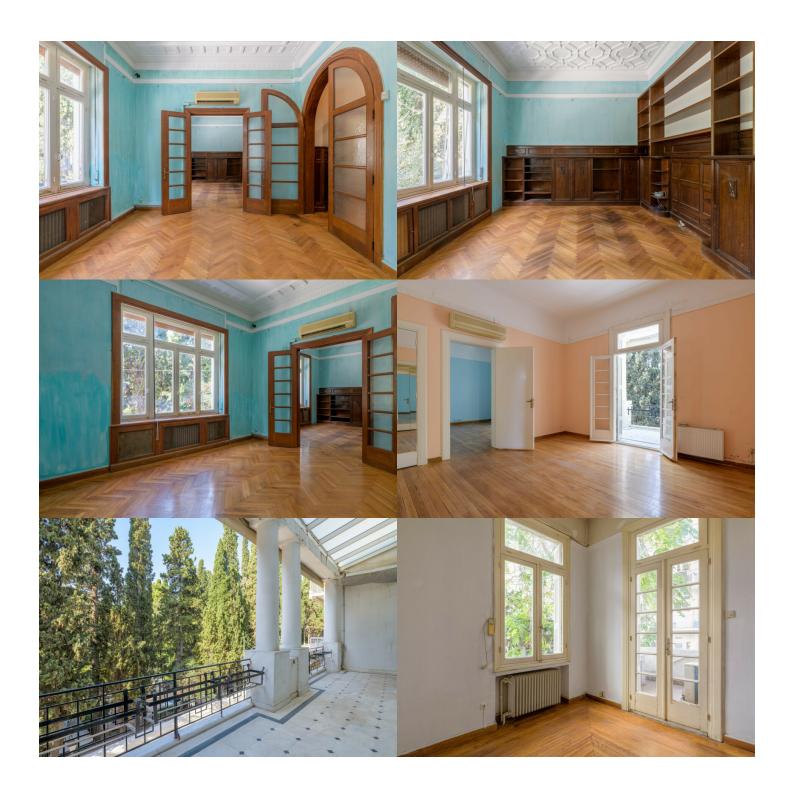

## ARISTOCRATIC BUILDING | ANAKTORA, ATHENS, ANAKTORA

A unique manorial building of 649sq.m. with a wonderful view towards the green and the Presidential Mansion, in one of Athens' best and high-end streets, in Anaktora.

Built in 1930, the property offers spacious areas, fine details on the ceiling and the doors, impressive heights and oakwood floors.

The overground spaces consist of 4 levels that feature wonderful marble common spaces and an elaborate staircase.

The ground floor consists of an apartment of 157sq.m, providing reception areas, a study room, 2 bedrooms with access to a shed that has been previously used as a swimming pool, 1 bathroom and a kitchen.

The  $1^{st}$  and  $2^{nd}$  floor make up a unique maisonette of 280sq.m. and high aesthetics with access to a lovely veranda.

The  $1^{st}$  floor features the reception areas, 1 bedroom, a kitchen and an imposing wooden staircase. The  $2^{nd}$  floor offers additional spacious areas, 2 bedrooms, a kitchen. 1 bathroom and 1 W.C.

The 3<sup>rd</sup> floor consists of an open plan space of 73sq.m. that provides a wonderful view, 2 auxiliary spaces and a W.C.

Lastly, the building includes auxiliary spaces of 89sq.m. in the basement.

An independent building of unique aesthetics with many configuration possibilities, in one the safest streets of Athens.

BUILDING AREA: 650 m<sup>2</sup>

LEVELS: 5
BEDROOMS: 7

Excellent location Large veranda Storage room