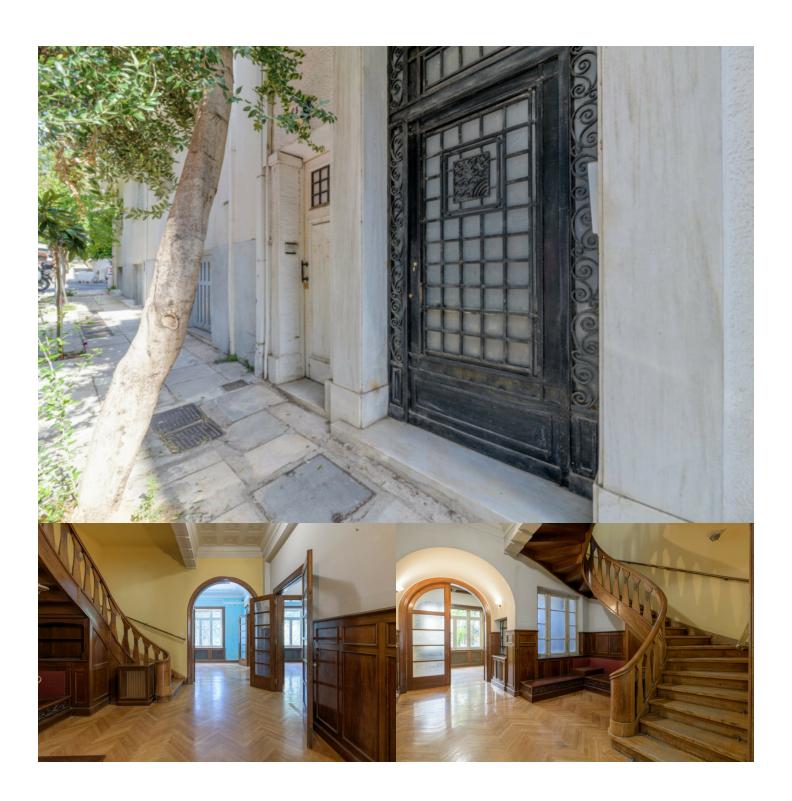

Built in 1930, the property offers spacious areas, fine details on the ceiling and the doors, impressive heights and oakwood floors.

The overground spaces consist of 4 levels that feature wonderful marble common spaces and an elaborate staircase.