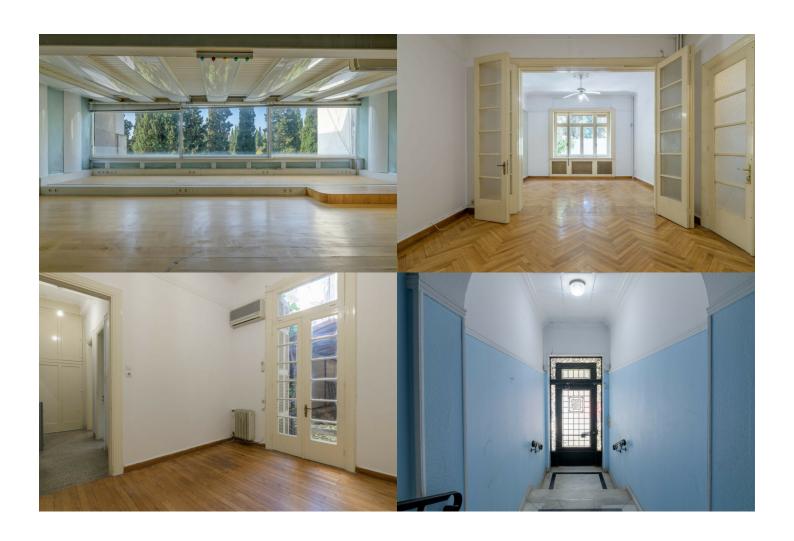

Built in 1930, the property offers spacious areas, fine details on the ceiling and the doors, impressive heights and oakwood floors.

The overground spaces consist of 4 levels that feature wonderful marble common spaces and an elaborate staircase.

The  $1^{st}$  and  $2^{nd}$  floor make up a unique maisonette of 280sq.m. and high aesthetics with access to a lovely veranda.

The  $1^{st}$  floor features the reception areas, 1 bedroom, a kitchen and an imposing wooden staircase. The  $2^{nd}$  floor offers additional spacious areas, 2 bedrooms, a kitchen. 1 bathroom and 1 W.C.

The 3<sup>rd</sup> floor consists of an open plan space of 73sq.m. that provides a wonderful view, 2 auxiliary spaces and a W.C.

Lastly, the building includes auxiliary spaces of 89sq.m. in the basement.